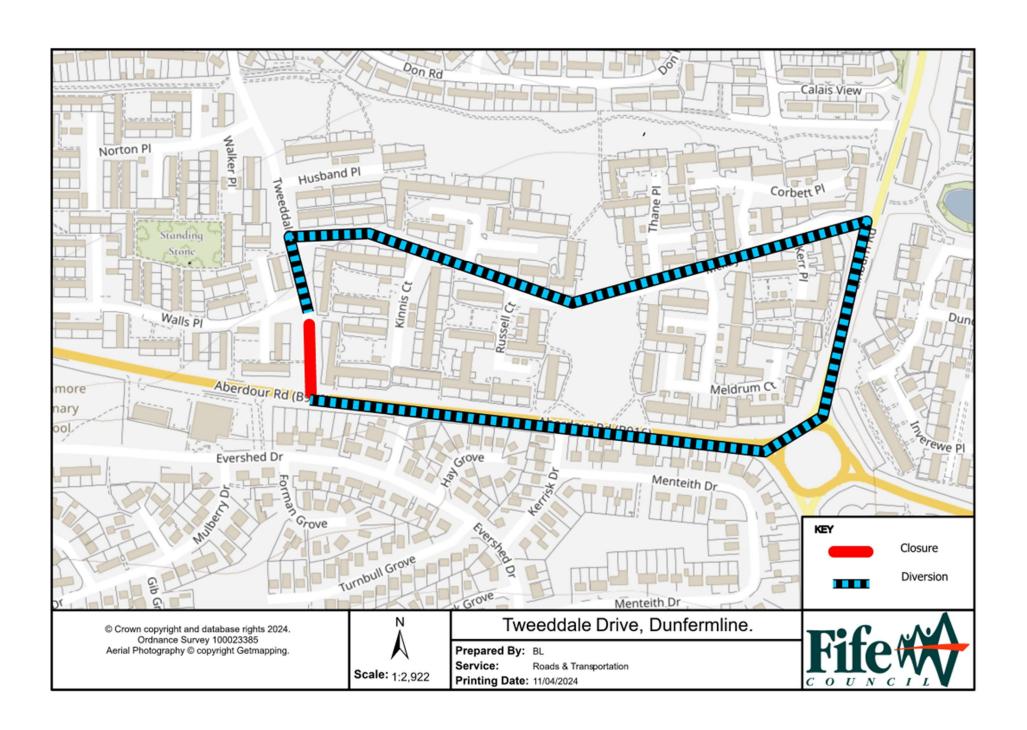

## **Temporary Road Closure**

WHERE? Tweeddale Drive, Dunfermline, (from the junction of Aberdour Road to the boundary of properties no.61-63).

The alternative route for through traffic is via Tweeddale Drive, McKay Drive, Linburn Road and Aberdour Road.

Access for emergency service vehicles, residents vehicles and pedestrians will be maintained via the diversion route.

WHEN? From 9.30am on Monday 13th of May 2024 to 23.59 on Monday 20<sup>th</sup> of May 2024.

WHY? To allow Scottish Water works to be carried out in safety.

WHO? Clancy Traffic Management are responsible for these works and can be contacted as follows:

Project Engineer: 08000778778