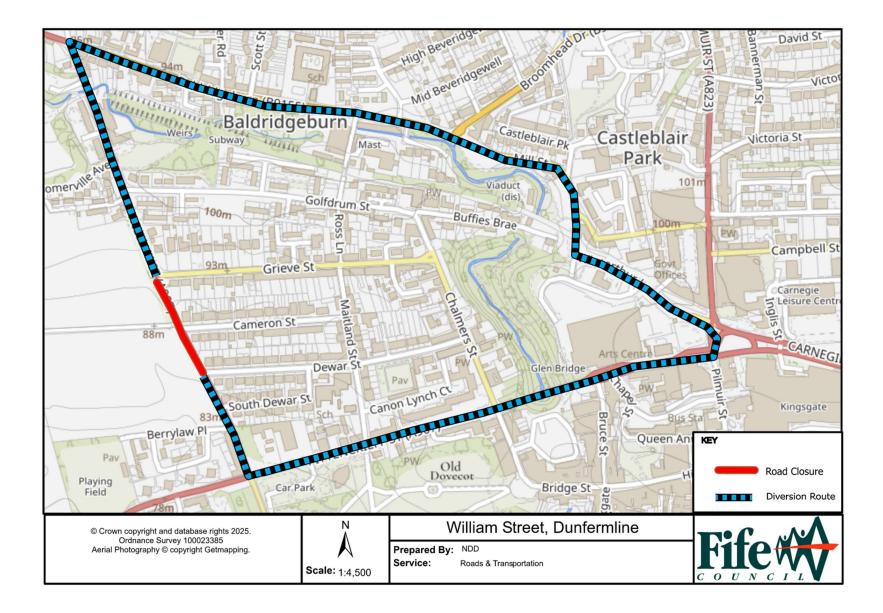

## **Temporary Road Closure**

WHERE ? William Street, Dunfermline (from its junction with Grieve Street to its junction with Dewar Street).

The alternative route for through traffic is via Baldridgeburn, Mill Street, Winterthur Lane, Carnegie Drive & A907.

Access for emergency service vehicles and residents will be maintained.

Pedestrian access will be maintained.

- WHEN ? Between 8am and 5pm on Wednesday 11<sup>th</sup> June 2025.
- **WHY ?** To allow SPEN works to be carried out in safety.
- **WHO?** Class One are responsible for these works and can be contacted as follows: