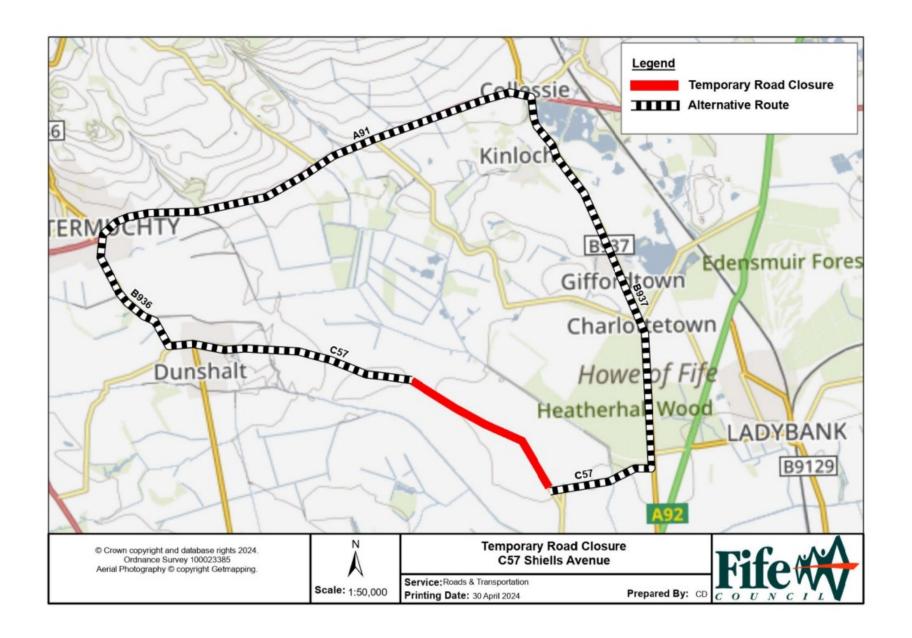

## Temporary Road Closure C57 Shiells Avenue

WHERE?

C57 Shiells Avenue, from Bowhouse Farm to jct. C57 north of Shiells Farm Cottages.

The alternative route for vehicular traffic is via C57; B937; A91; Auchtermuchty, Cupar Road, Burnside & Station Road; B936; and Dunshalt, Auchtermuchty Road & Ladybank Road.

Access for emergency services and pedestrians will be maintained.

WHEN?

09/05/24 at 00.01hrs to 13/05/24 at 17.00hrs, or until earlier completion of the works.

WHY?

To allow telecommunication works to be carried out in safety.