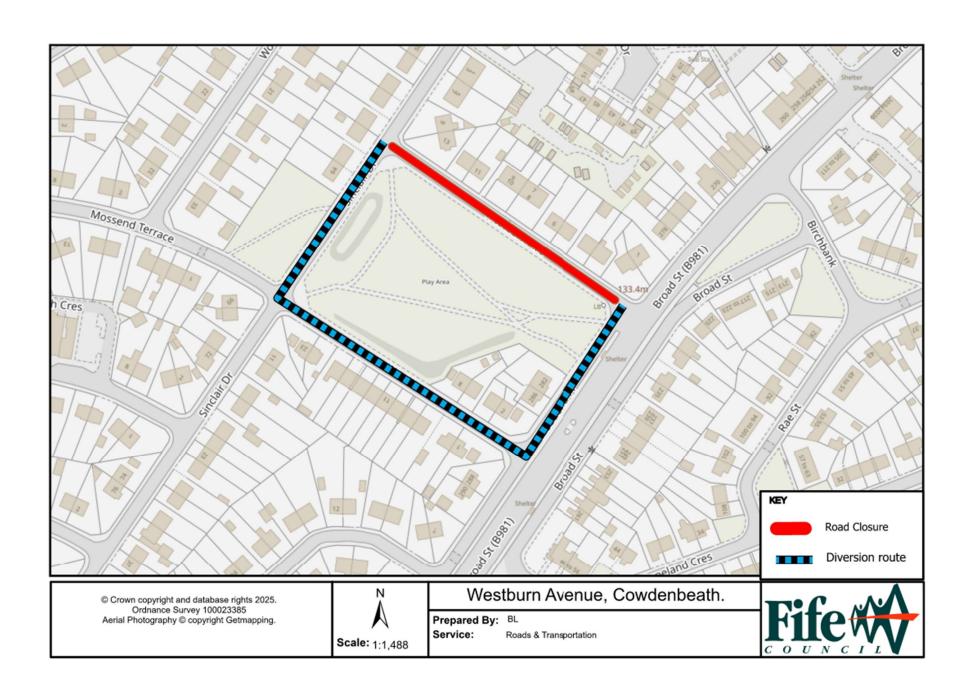

## **Temporary Road Closure**

WHERE? Westburn Avenue, Cowdenbeath (from Jct. Broad Street to Jct. Sinclair Drive).

The alternative route for through traffic is via Sinclair Drive, West Lane & Woodend Place.

Access for emergency service vehicles and residents will be maintained.

Pedestrian access will be maintained.

WHEN? From 8am Monday 30<sup>th</sup> June 2025 to 23.59pm Wednesday 9<sup>th</sup> July 2025.