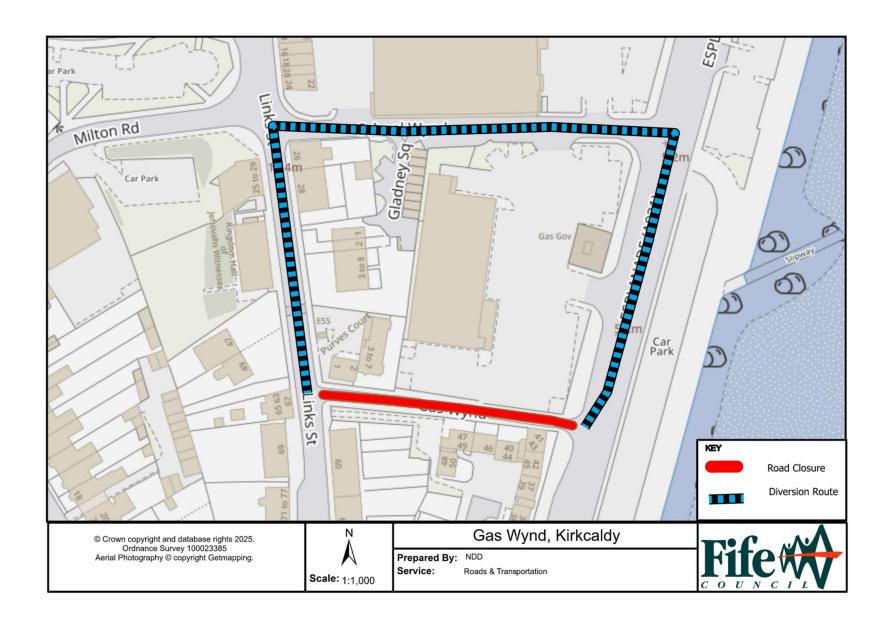

## **Temporary Road Closure**

WHERE? Gas Wynd, Kirkcaldy (from its junction with Esplanade to its junction with Links Street).

The alternative route for through traffic is via Links Street, School Wynd & Esplanade.

Access for emergency service vehicles and residents will be maintained.

Pedestrian access will be maintained.

WHEN? Between 7.30am and 4pm on Thursday 22<sup>nd</sup> May 2025.

WHY? To allow carriageway patching works to be carried out in safety.