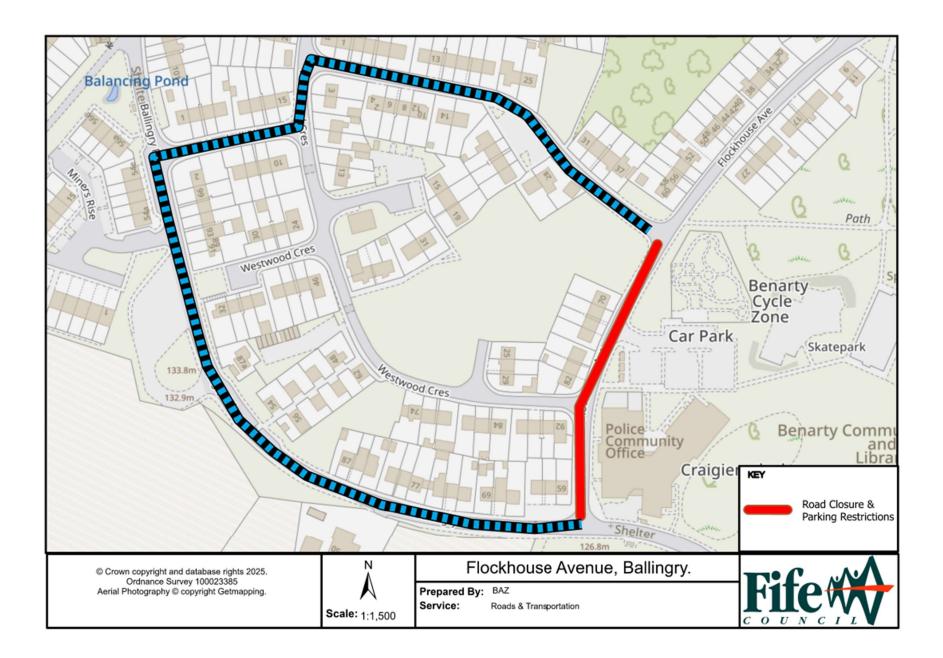

## Temporary Road Closure & No Waiting at Any Time.

**WHERE ?** Flockhouse Avenue, Ballingry (fron Jct. Ballingry Road to Jct. Southfield Avenue).

The alternative route for through traffic is via Southfield Avenue, Westwood Crescent, Marshall Place & Ballingry Road.

Access for emergency service vehicles and residents will be maintained.

Pedestrian access will be maintained.

- WHEN ? Daily from 9am to 3.30pm starting Monday 9<sup>th</sup> June 2025 until Friday 13<sup>th</sup> June 2025.
- **WHY ?** To allow street lighting and cable installation works to be carried out in safety.
- WHO? Fife Council Roads & Transportation Services are responsible for these works and can be contacted as follows: