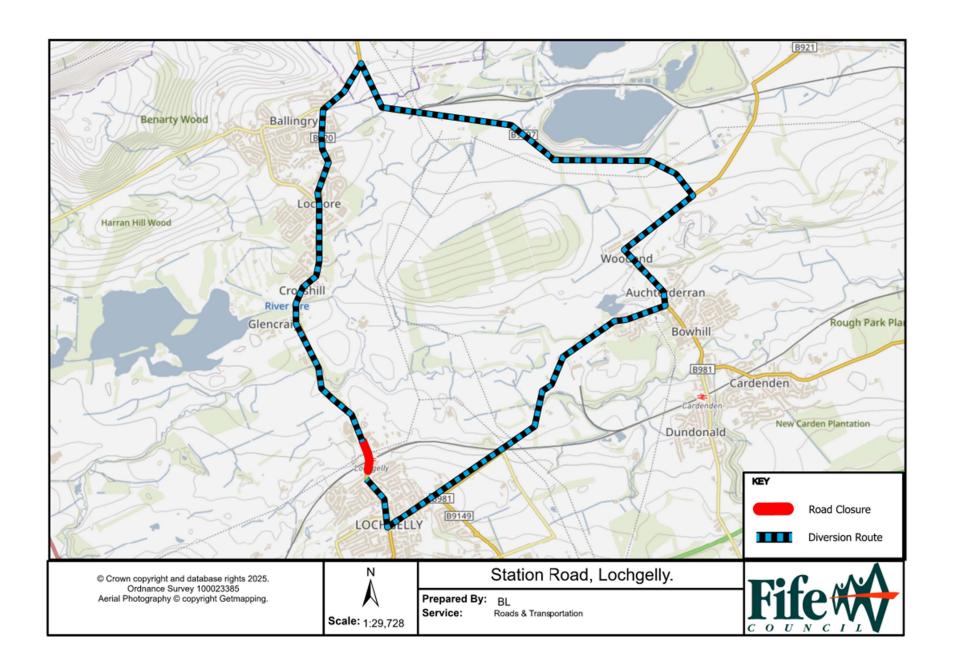

## **Temporary Road Closure**

WHERE? Station Road, Lochgelly (from Stationhead Road to Cartmore Ind Est entrance).

The alternative route for through traffic is via B920, B9097, B921, B981, B920.

Access for emergency service vehicles and residents will be via diversion route.

Pedestrian access will be maintained.

- WHEN? From 23.45pm Thursday 12<sup>th</sup> June 2025 to 6am Friday 13<sup>th</sup> June 2025.
- WHY? To allow rail bridge inspection works to be carried out in safety.
- WHO? Coneworx Ltd are responsible for these works and can be contacted as follows: