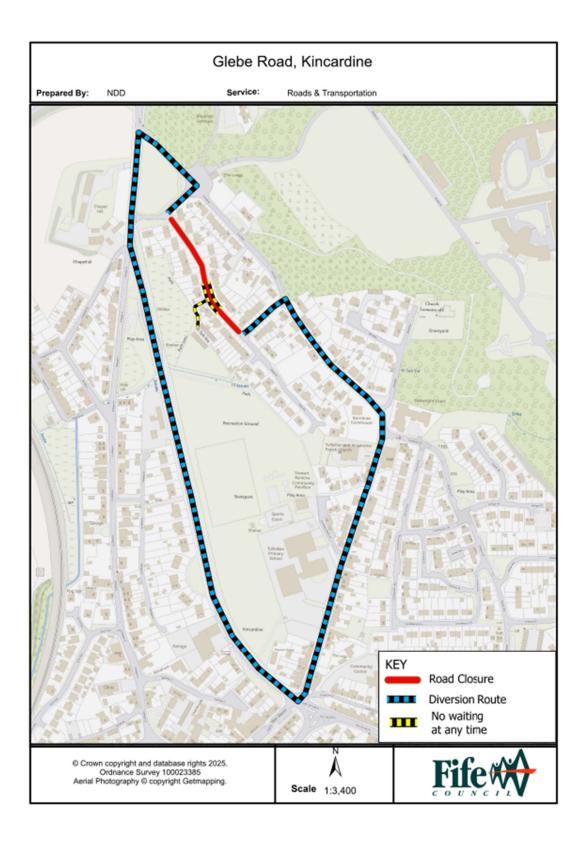

## Temporary Road Closure & No Waiting at any time

WHERE ? <u>Temporary Road Closure</u> Glebe Road, Kincardine (from its junction with Manse Road to its junction with Tulliallan Terrace).

> The alternative route for through traffic is via Glebe Road, Manse Road, A977, Kirk Street, Kirk Brae & Tulliallan Terrace

> Access for emergency service vehicles and residents will be maintained.

Pedestrian access will be maintained.

<u>Temporary No waiting at any time</u> Glebe Road, Kincardine (from outside property no. 24 to outside property no. 30 – both sides) (from outside property no. 25 to the termination of the garage area).

- WHEN ? From 8am on Saturday 21<sup>st</sup> June 2025 to 5pm on Friday 27<sup>th</sup> June 2025.
- **WHY ?** To allow new service installation works to be carried out in safety.
- **WHO ?** Glen Mavis are responsible for these works and can be contacted as follows: