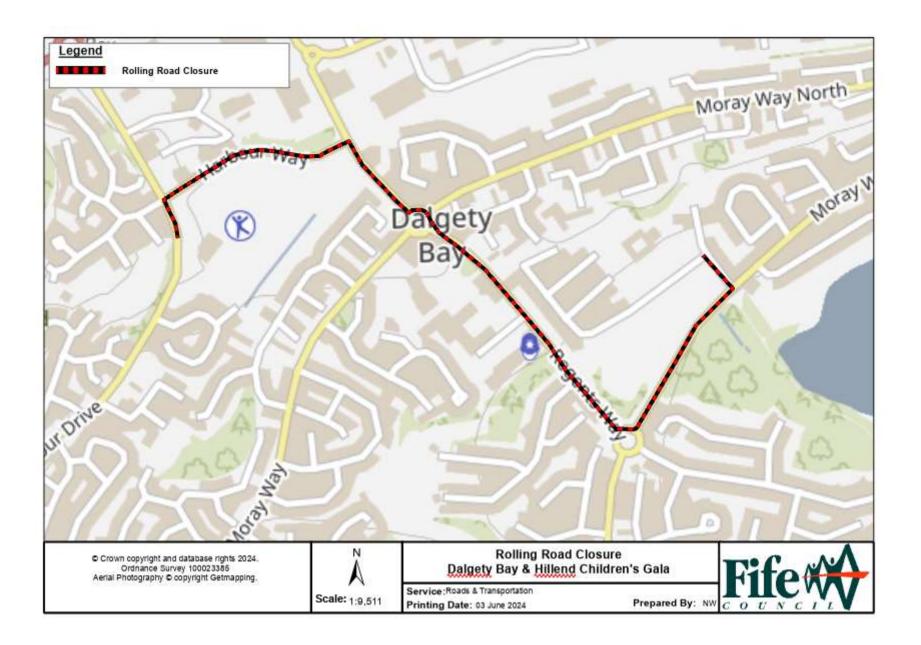

## **Temporary Rolling Road Closure**

WHERE? St Bridgets Brae (from Inchview Gardens to Moray Way South)

Moray Way South (from St Bridgets Brae to Regents Way)

Regents Way (from Regents Roundabout to Earl of Moray Roundabout)

Western Access Road (from Moray Way to Harbour Way)

Harbour Way (from Western Access Road to Harbour Drive)

Harbour Drive (from Harbour Way to the Leisure Centre).

Access for emergency service vehicles and residents will be maintained where possible during the parade.

Pedestrian access will be maintained.

WHEN? Between 11am and 12pm on 14<sup>th</sup> June 2025.

WHY? To allow Dalgety Bay & Hillend Gala to be carried out in safety.

WHO? Dalgety Bay & Hillend Gala Committee are responsible for this event and can be contacted as follows: