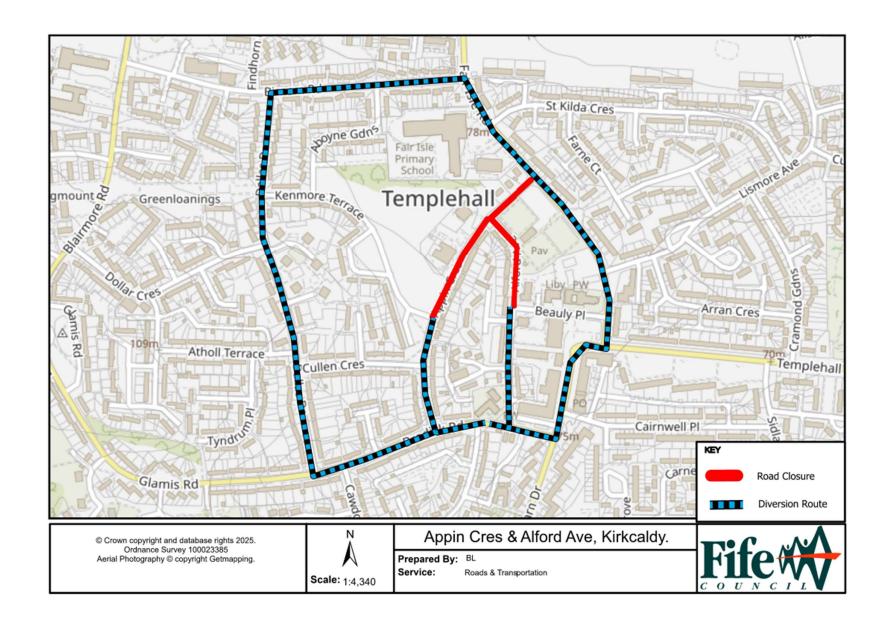

## **Temporary Road Closure**

WHERE? Appin Crescent, Kirkcaldy (Appin Crescent from Jct. Kenmore Terrace to Jct. Fair Isle Road).

<u>Alford Avenue</u>, Kirkcaldy (from Jct. Beauly Place to Jct. Appin Crescent).

The alternative route for through traffic is via Appin Crescent, Alford Avenue, Brodick Road, Dunearn Drive, Fair Isle Road & Dallas Drive.

Access for emergency service vehicles and residents will be maintained.