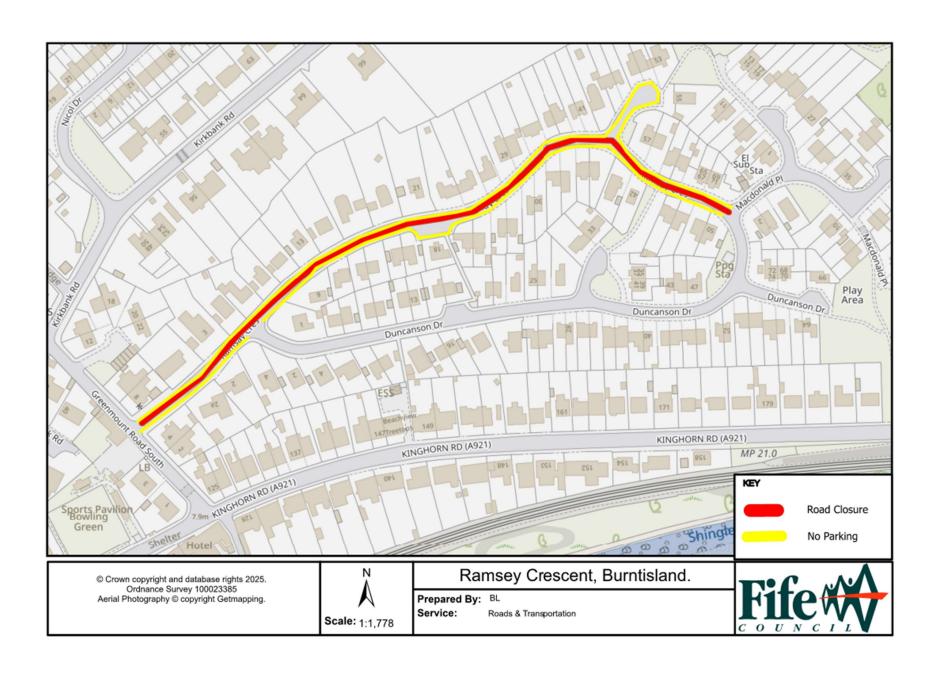

## Temporary Road Closure & No Parking

WHERE? Ramsey Crescent, Burntisland (from Jct. Greenmount Road to Jct. Macdonald Place).

There will be no on-street parking during working hours.

Access for emergency service vehicles and residents will be maintained.

Pedestrian access will be maintained.

WHEN? Daily from 7am to 4pm starting Monday 19<sup>th</sup> May 2025 until Friday 27<sup>th</sup> June 2025.

WHY? To allow footway reconstruction works to be carried out in safety.