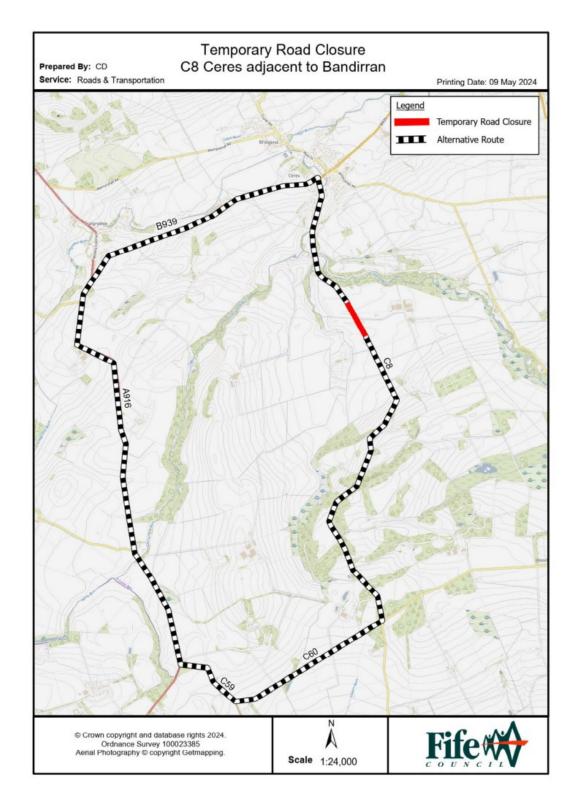

## Temporary Road Closure C8 Ceres, adjacent to Bandirran

WHERE? C8 Ceres, adjacent to Bandirran access road.

The alternative route for vehicular traffic is via C8 Teasses; C60; C59; A916; Ceres Road, Craigrothie;

B939; and Craigrothie Road, Ceres.

Access for emergency services will be maintained.

WHEN? 27/05/24 at 07.30hrs to 31/05/24 at 16.00hrs, or until

earlier completion of the works.

WHY? To allow drainage works to be carried out in safety.