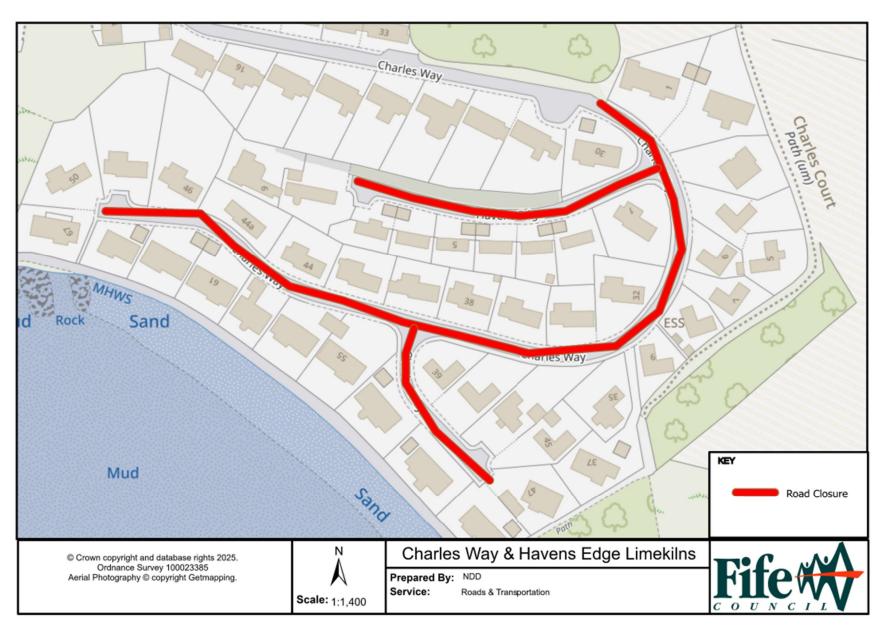

## **Temporary Road Closure**

WHERE? Charles Way & Havens Edge, Limekilns.

Charles Way

From property no.1 for its entire length.

Havens Edge

From property no.1 for its entire length.

Access for emergency vehicles will be maintained.

Pedestrian access will be maintained.

WHEN? Daily from 8am to 4.30pm Starting Tuesday 3<sup>rd</sup> June 2025 to

Friday 27<sup>th</sup> June 2025.

WHY? To allow street lighting works to be carried out in safety.