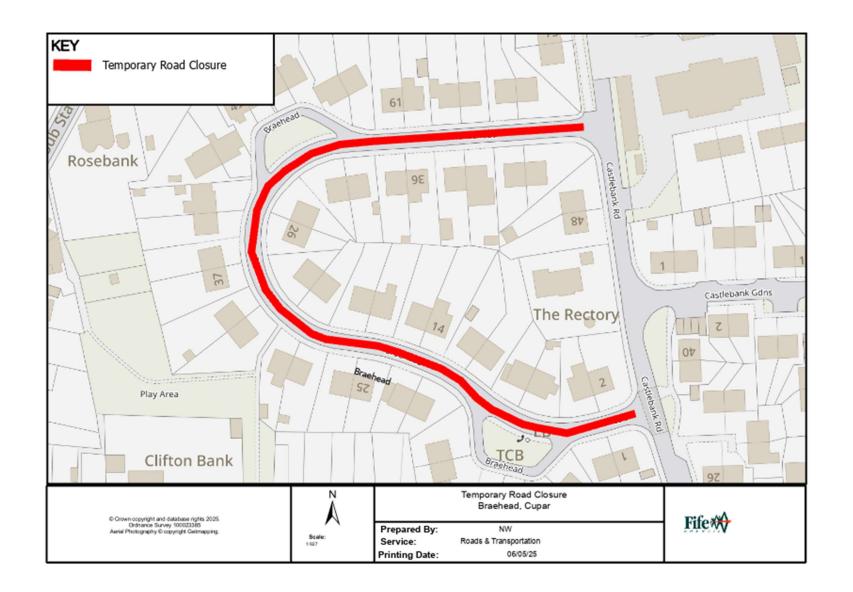

## Temporary Road Closure Braehead, Cupar

WHERE? Cupar, Braehead – Entire Length.

There is no alternative route for vehicular

traffic.

Access for emergency services, residents and

pedestrians will be maintained.

WHEN? From 07.00hrs on 14/07/25 to 16.00hrs 08/08/25, or

until earlier completion of the works.

WHY? To allow footpath reconstruction works to be

carried out in safety.

WHO? Fife Council Roads & Transportation Services is