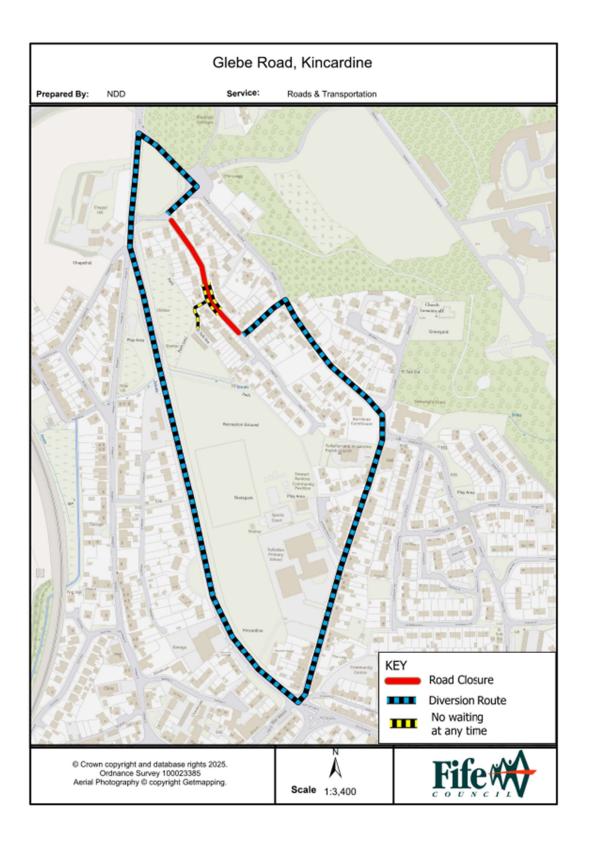

## WHERE? Temporary Road Closure

Glebe Road, Kincardine (from its junction with Manse Road to its junction with Tulliallan Terrace).

The alternative route for through traffic is via Glebe Road, Manse Road, A977, Kirk Street, Kirk Brae & Tulliallan Terrace

Access for emergency service vehicles and residents will be maintained.

Pedestrian access will be maintained.

## **Temporary No waiting at any time**

Glebe Road, Kincardine (from outside property no. 24 to outside property no. 30 – both sides) (from outside property no. 25 to the termination of the garage area).