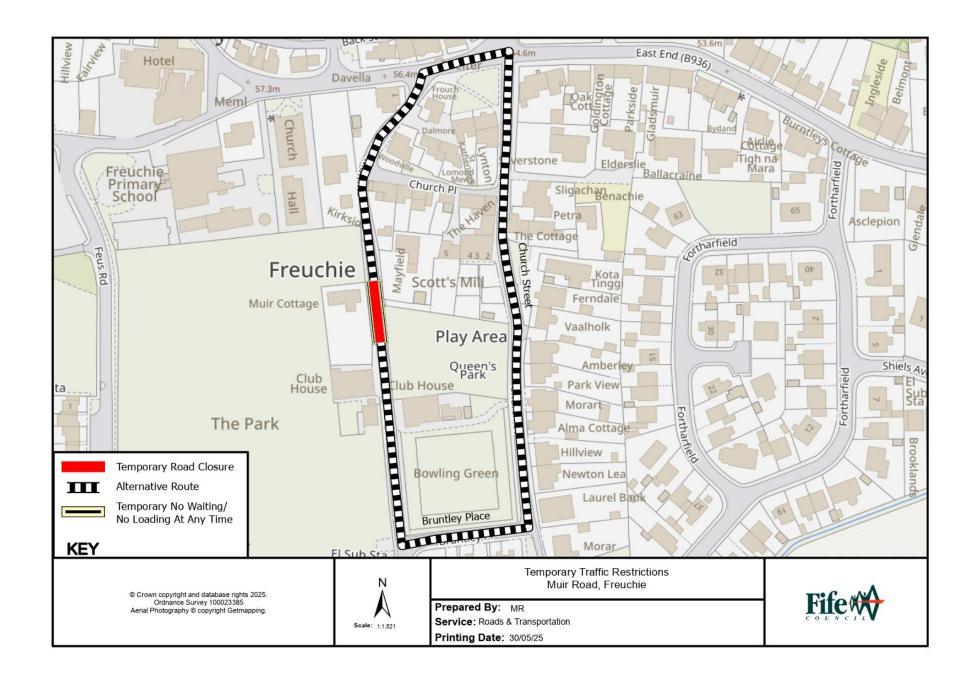

## Temporary Traffic Restrictions Muir Road, Freuchie

WHERE? Road Closure & Temporary Parking Restrictions:

Muir Road - From outside Property Muir Cottage in a southernly direction for a distance of 50 metres or thereby.

The alternative route for vehicular traffic is via High Street, Church Street and Bruntley Place.

Access for emergency services, residents and pedestrians will be maintained.

WHEN? From 07.30hrs to 16.00hrs on 11/06/25, or until