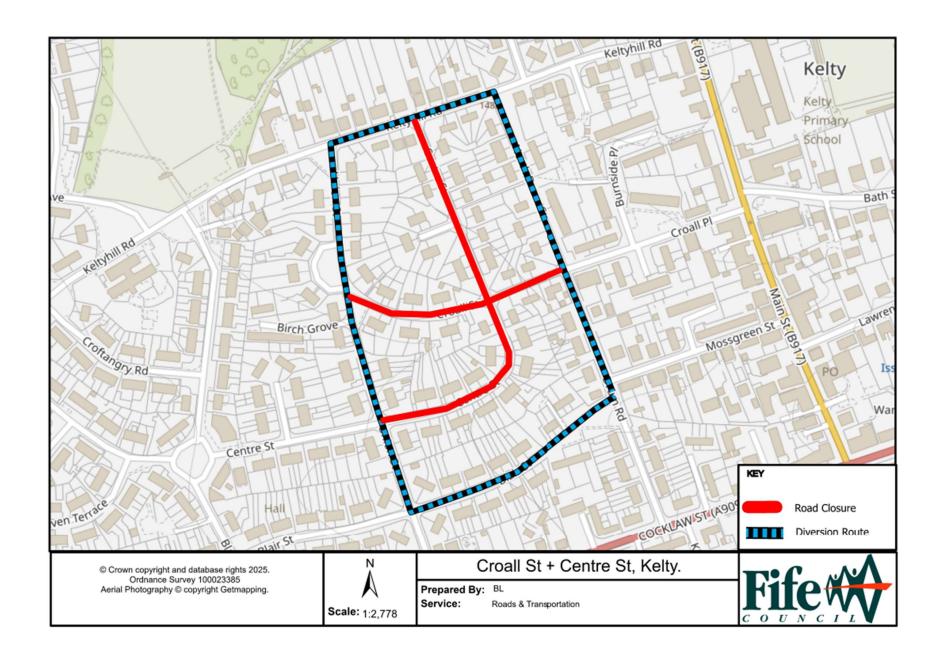

## **Temporary Road Closure**

WHERE? Croall Street & Centre Street, Kelty (Centre Street; from Jct. Keltyhill Road to Jct. Union Street, Croall Street; from Jct. Union Street to Jct. North Drum Street).

The alternative route for through traffic is via North Drum Street, Drum Road, Blair Street, Union Street & Keltyhill Road.

Access for emergency service vehicles will be maintained.

Pedestrian access will be maintained.

- WHEN? From 9am Tuesday 20<sup>th</sup> May 2025 to 11.59pm Wednesday 21<sup>st</sup> May 2025.
- WHY? To allow ironwork repair works to be carried out in safety.
- WHO? Fife Council Assets, Transportation and Environment are responsible for these works and can be contacted as follows: