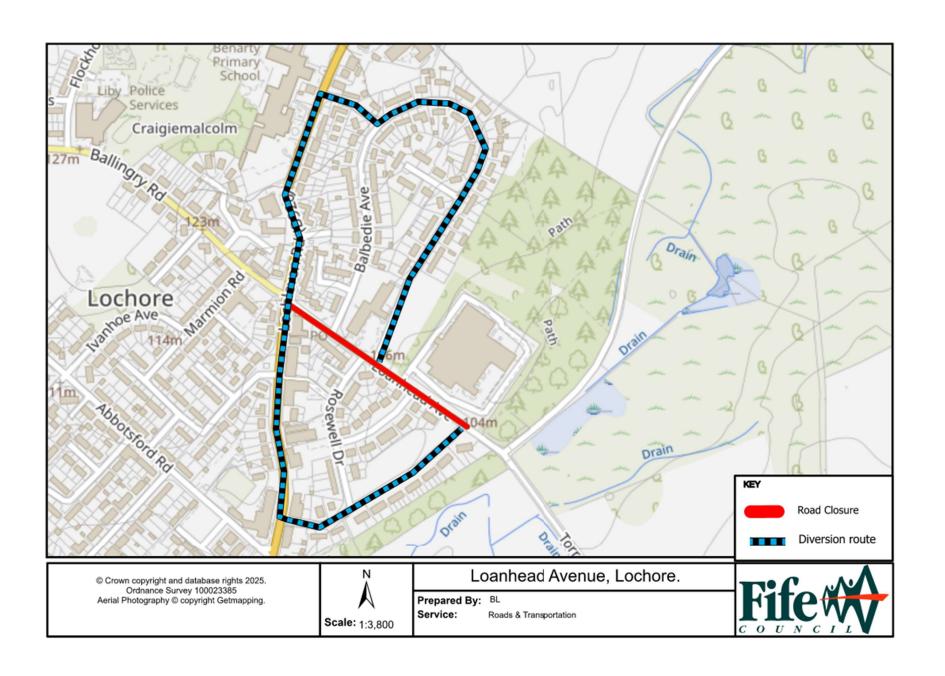

## **Temporary Road Closure**

WHERE? Loanhead Avenue, Lochore (from Torres Loan to Jct. Lochleven Road B920).

The alternative route for through traffic is via Rosewell Drive, Lochleven Road(B920) & Balbedie Avenue.