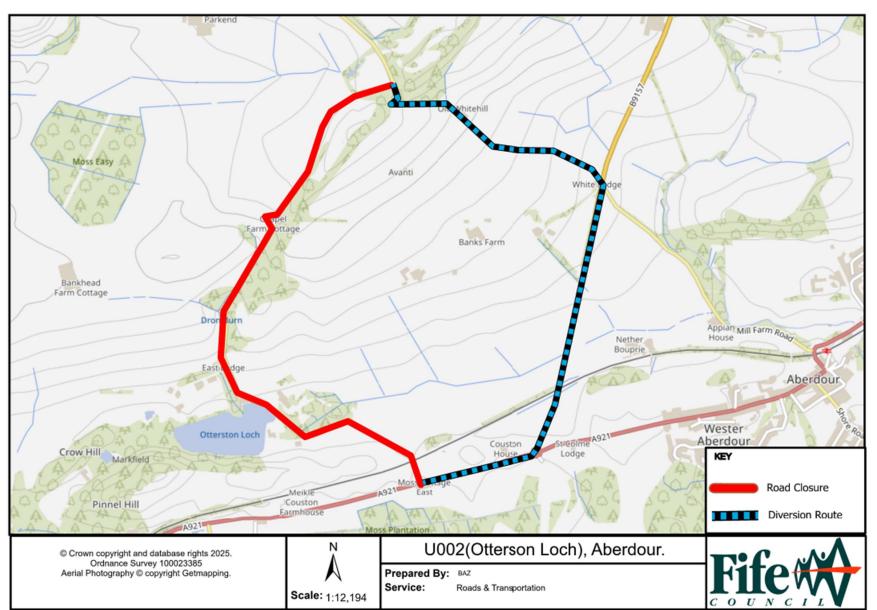

## **Temporary Road Closure**

WHERE? U002 Otterson Loch, Aberdour (from Jct. C26 to Jct. A921).

The alternative route for through traffic is via C26, B9157 & A921.

Access for emergency service vehicles and residents will be via diversion route.