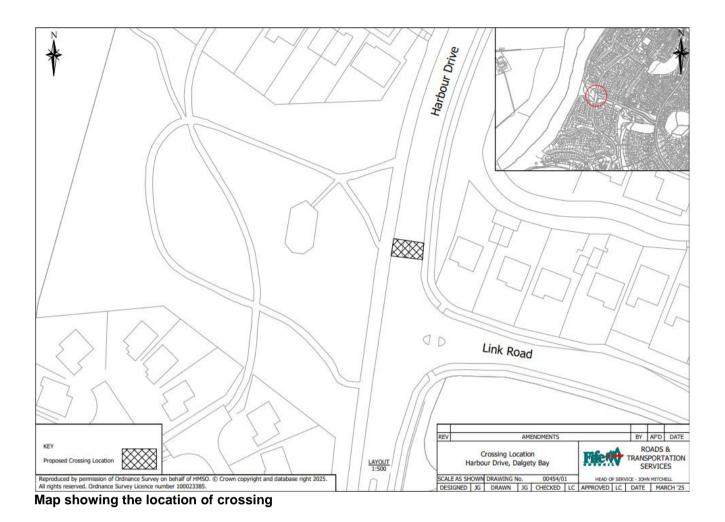

## HARBOUR DRIVE, DALGETY BAY - TOUCAN CROSSING

Notice is hereby given in terms of section 23 of the Road Traffic Regulation Act 1984 that Fife Council propose to replace the existing unsignalized crossing on Harbour Dr north of Link Rd with a toucan crossing.