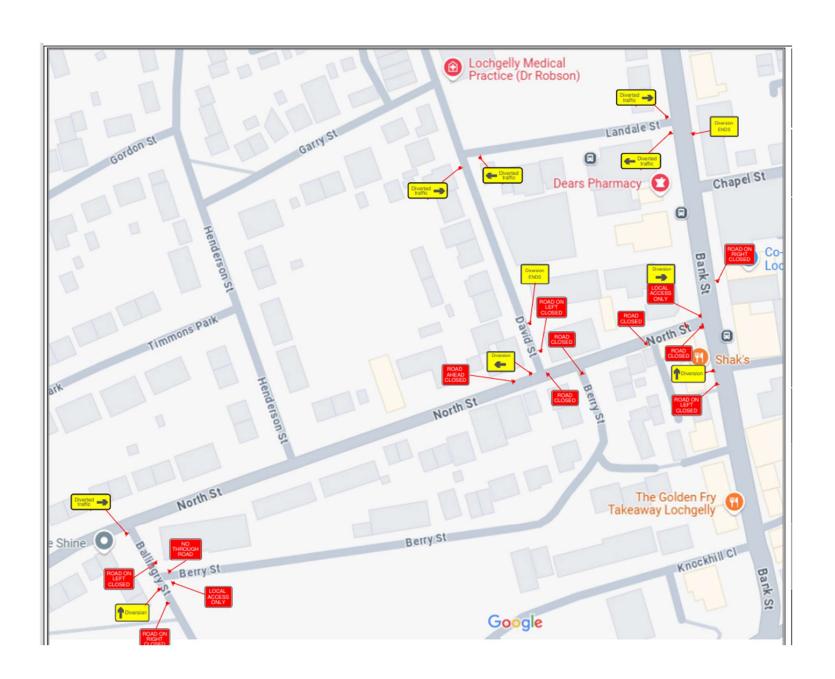

## Temporary Emergency Road Closure

WHERE? North Street, Lochgelly (from Jct. Bank Street to Jct. David Street).

The alternative route for through traffic is via David Street, Landale Street & Bank Street.

Access for emergency service vehicles and residents will be maintained.

Pedestrian access will be maintained.

- WHEN ? From 00.01am Thursday 15<sup>th</sup> May 2025 to 23.59pm Saturday 24<sup>th</sup> May 2025.
- WHY? To allow emergency SPEN works to be carried out in safety.
- WHO? Class One Traffic Management are responsible for these works and can be contacted as follows: