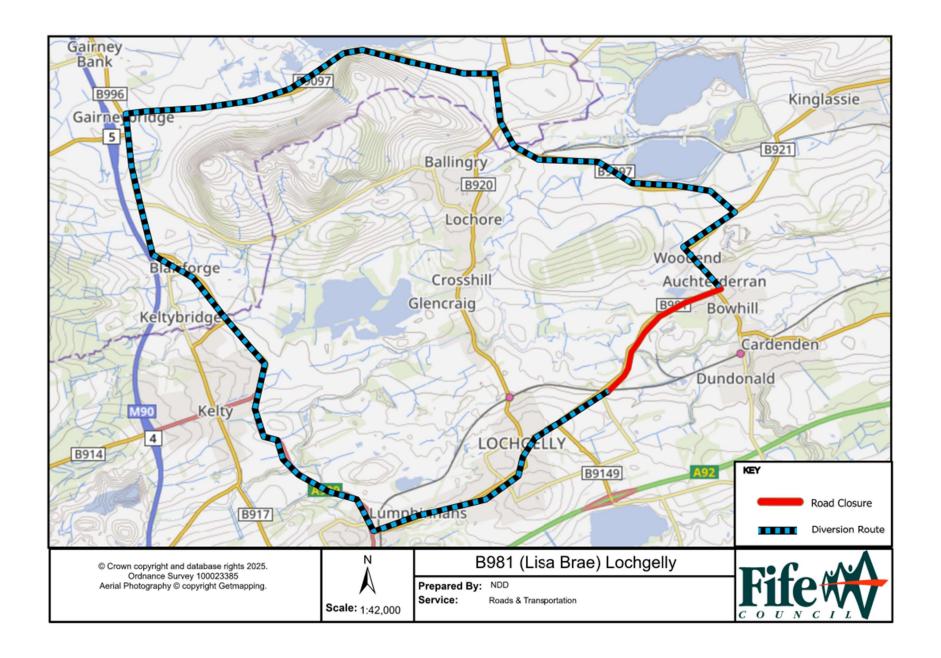

## **Temporary Road Closure**

WHERE? B981 (Lisa Brae), Lochgelly (from its junction with U019 to its junction with B921).

The alternative route for through traffic is via B921, B9097, B920, B9097, B996, A909, Lochgelly Road Main Street, Bank Street & Auchterderran Road.