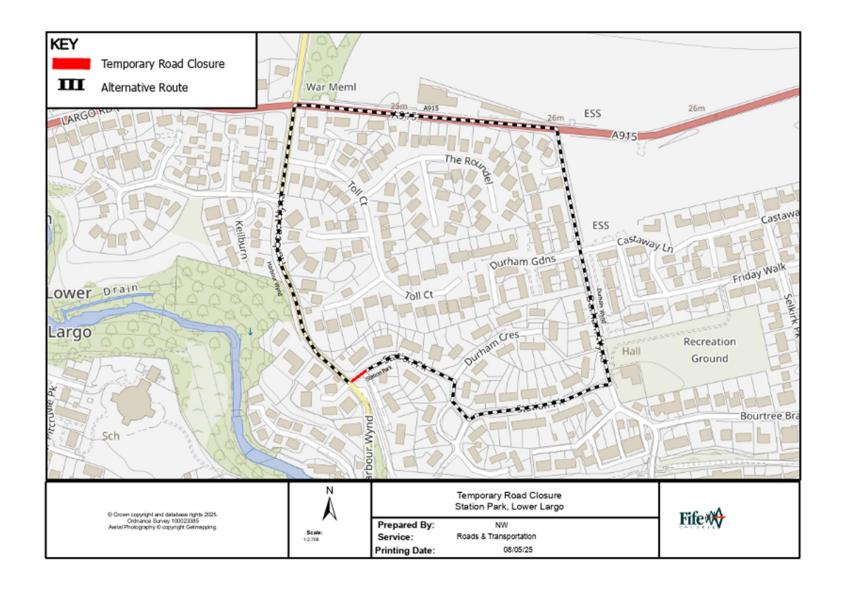

## Temporary Road Closure Station Park, Lower Largo

WHERE? Lower Largo, Station Park – From the jct. Harbour Wynd to property no. 3.

The alternative route for vehicular traffic is via Station Park, Durham Wynd, A915 and Harbour Wynd.

Access for emergency services, residents and pedestrians will be maintained.

WHEN? 10/06/25 at 09.30hrs to 19/06/25 at 23.59hrs, or until earlier completion of the works.

WHY? To allow Scottish Water Works to be carried out in safety.