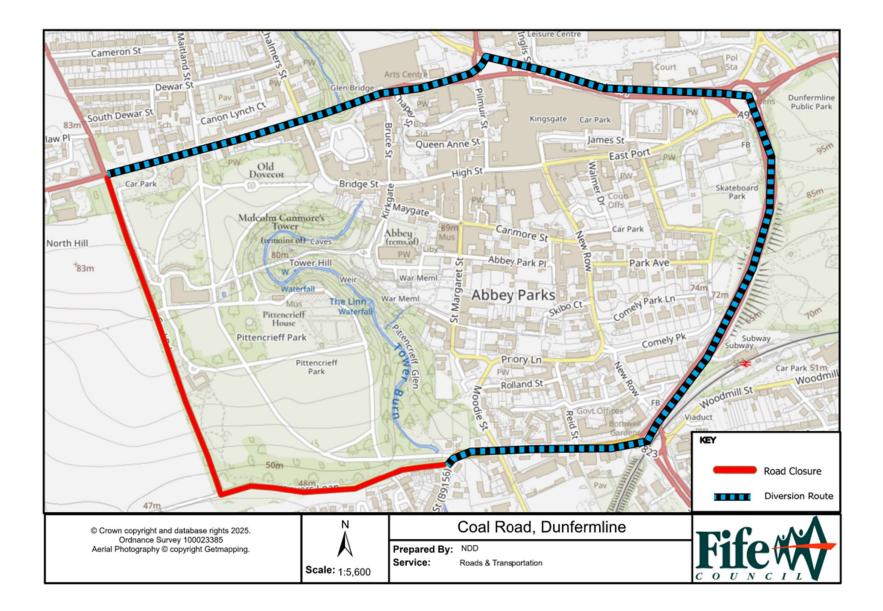

## **Temporary Road Closure**

WHERE ? Coal Road, Lovers Loan & Milton Green, Dunfermline (from the junction with Pittencrieff Street to the junction with Forth Street).

The alternative route for through traffic is via A907, A823 & B9156.

Access for residents in Milton Green only will be maintained from Forth Street.

Pedestrian access will be maintained.

- WHEN ? From 7am on Saturday 24<sup>th</sup> May 2025 to 4pm on Wednesday 28<sup>th</sup> May 2025.
- **WHY ?** To allow carriageway resurfacing works to be carried out in safety.
- WHO? Fife Council Roads & Transportation Services are responsible for these works and can be contacted as follows:
  - Project Engineer: 03451 55 55 55 Ext 453335