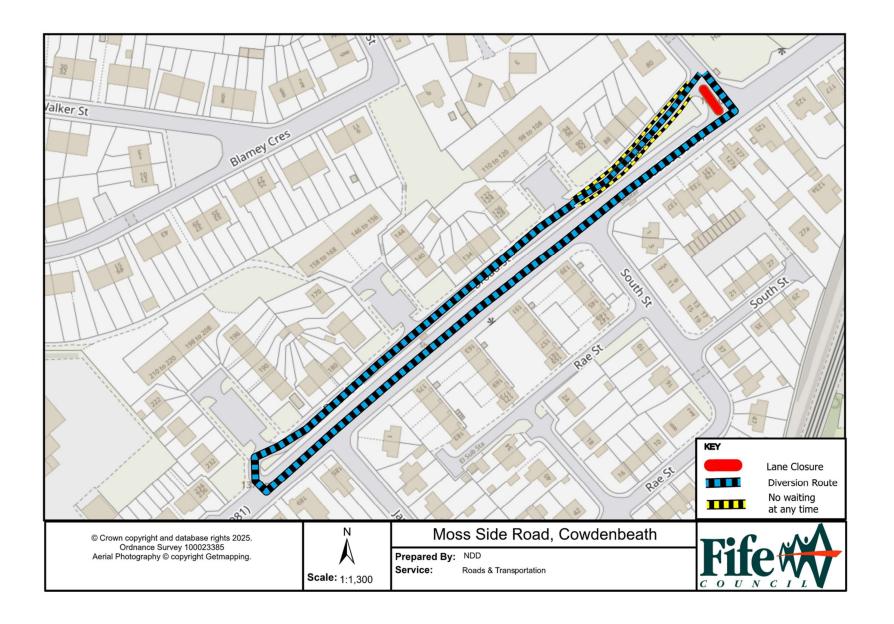

## WHERE? Temporary Northbound Lane Closure

Moss Side Road, Cowdenbeath (from its junction with Broad Street to the junction of the access road to properties 82-232).

The alternative route for through traffic is via Broad Street.

Access for emergency service vehicles and residents will be maintained.

Pedestrian access will be maintained.

Temporary no waiting at any time

Broad Street, Cowdenbeath (from its junction with Moss Side Road to outside property no. 92 – both sides)

WHEN? From 8am on Wednesday 28<sup>th</sup> May 2025 to 6pm on Friday 30<sup>th</sup> May 2025.

WHY? To allow ironwork repair works to be carried out in safety.

WHO? Circet TM are responsible for these works and can be contacted as follows: