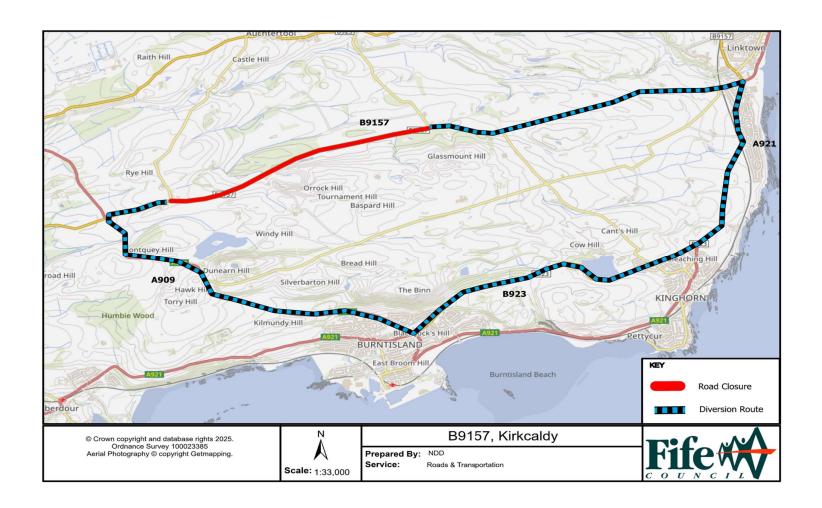

## **Temporary Road Closure**

WHERE? B9157, Kirkcaldy (from its junction with the U001 to its junction with the U034).

The alternative route for through traffic is via B9157, A921, B923 & A909.

Access for emergency service vehicles and residents will be maintained.