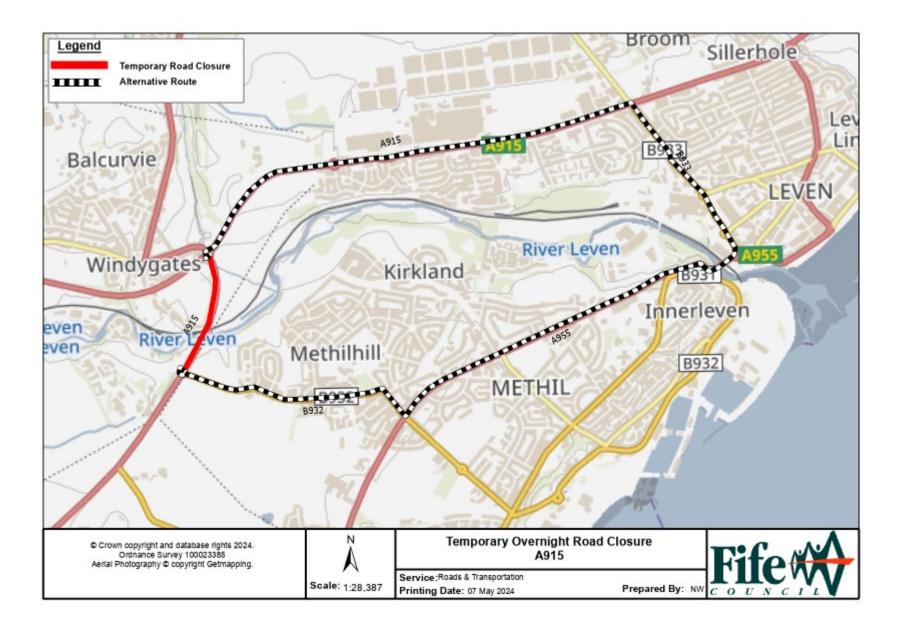

## <u>Temporary Overnight Road Closure</u> <u>A915, Cameron Roundabout to Durie Vale Roundabout</u>

WHERE? A915 – From Cameron Roundabout to Durie Vale Roundabout.

The alternative route for vehicular traffic is via A915, B922, A955 and B932.

Access for emergency service vehicles will be via the diversion route.

- WHEN? Overnight closure from 20.00hrs on 25/05/24 to 06.00hrs on 26/05/24, or until earlier completion of the works.
- WHY? To allow safe access for a large crane and various other large delivery vehicles to the railway station.
- WHO? Story Contracting Ltd is responsible for these works and can be contacted as follows:-