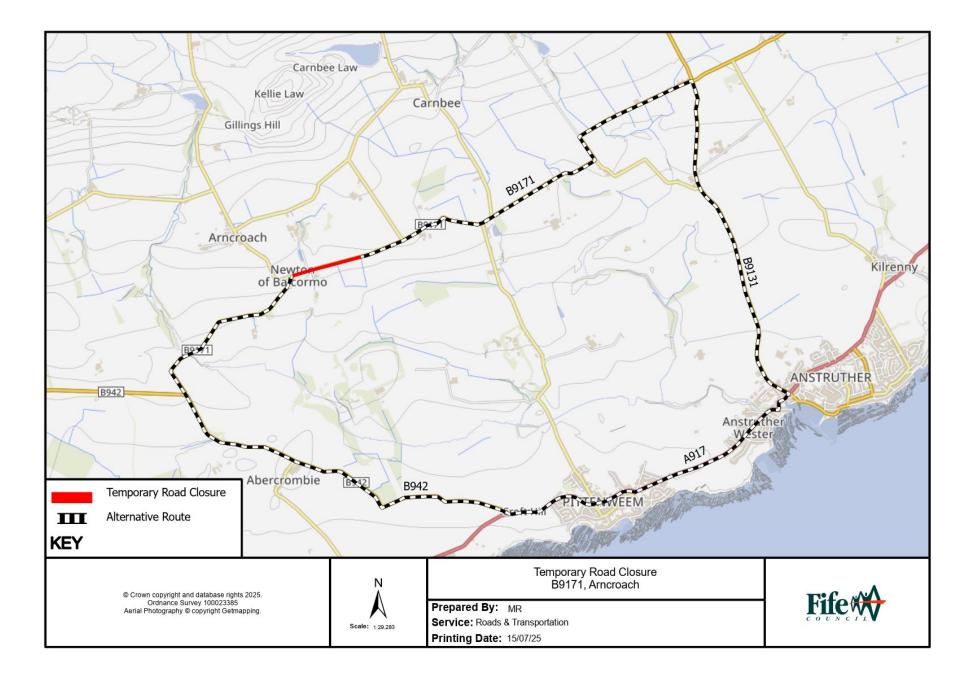

## <u>Temporary Road Closure</u> <u>B9171, Arncroach</u>

WHERE? B9171 – From Jct. of C61 in an easterly direction for a distance of 700 metres or thereby.

The alternative route for vehicular traffic is via B9171, B9131, A917 and B942.