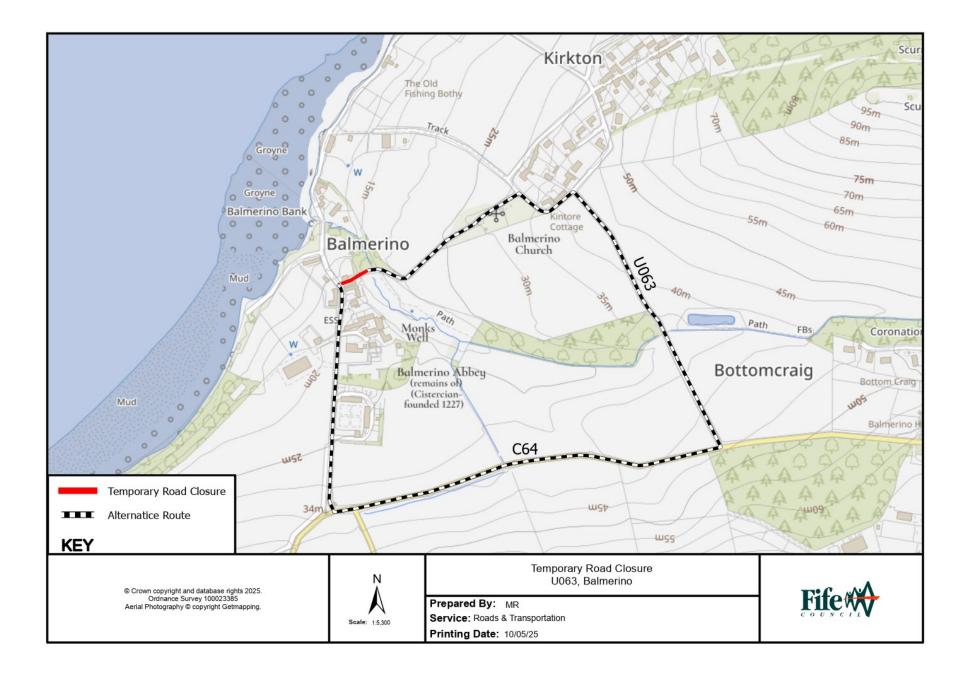

## <u>Temporary Road Closure</u> <u>U063, Balmerino</u>

WHERE? U063, From Jct. of C64. Outside property Bridgend House Cottage in an easternly direction for 50 metres or thereby.

The alternative route for vehicular traffic is via C64 and U063.

Access for residents will be maintained.

WHEN? From 08.00hrs on 09/06/25 to 08.00hrs on 23/06/25, or until earlier completion of the works.

**WHY?** To allow Roofing Works to be carried out in safety.

WHO? WT Architects is responsible for these works and can be contacted as follows: