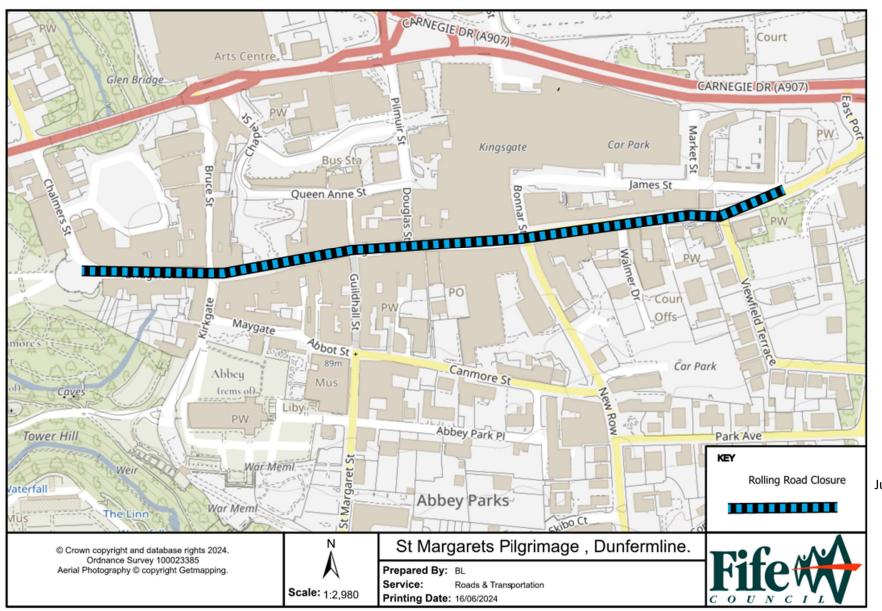

## Temporary Rolling Road Closure

WHERE? Bridge Street, Dunfermline (from Glen Gates to High Street). High Street, Dunfermline (from Bridge Street to East Port). East Port, Dunfermline (from High Street to St Margarets RC Memorial Church).

Access for emergency service vehicles and residents will be maintained.

Pedestrian access will be maintained.

WHEN? From 1.45pm to 2.45pm Sunday 8<sup>th</sup> June 2025.

WHY? To allow St Margarets Pilgrimage to be carried out in safety.