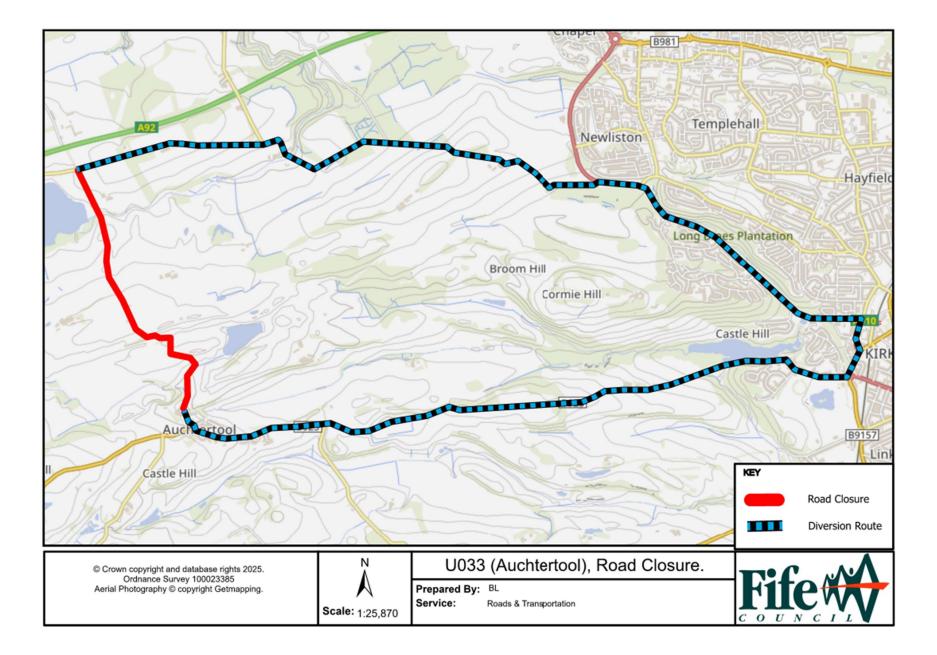

## **Temporary Road Closure**

WHERE ? U033, Auchtertool (from Jct. Camilla Road to Jct. C48).

The alternative route for through traffic is via C48, A910 & B925.

Access for emergency service vehicles will be maintained. Access for residents' vehicles will be maintained where possible.

Pedestrian access will be maintained.

- WHEN ? From 8am Monday 19<sup>th</sup> May 2025 until 23.59pm Friday 15<sup>th</sup> August 2025.
- **WHY ?** To allow water main replacement works to be carried out in safety.
- **WHO?** Contraflow Ltd are responsible for these works and can be contacted as follows: