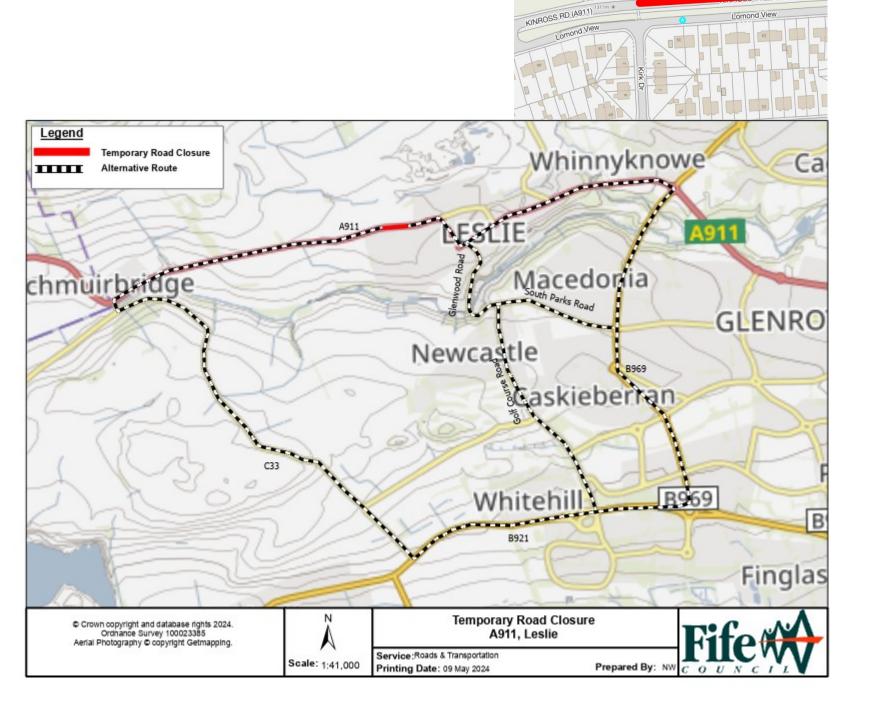

## **Temporary Road Closure** A911, Leslie

WHERE? A911 – From a point 95 metres or thereby east of the ict. Lomond View in an easterly direction for a distance of 100 metres or thereby.

> The alternative routes for vehicular traffic is via A911, B969, B921, C33, Glenwood Road, South Parks Road and Golf Course Road.