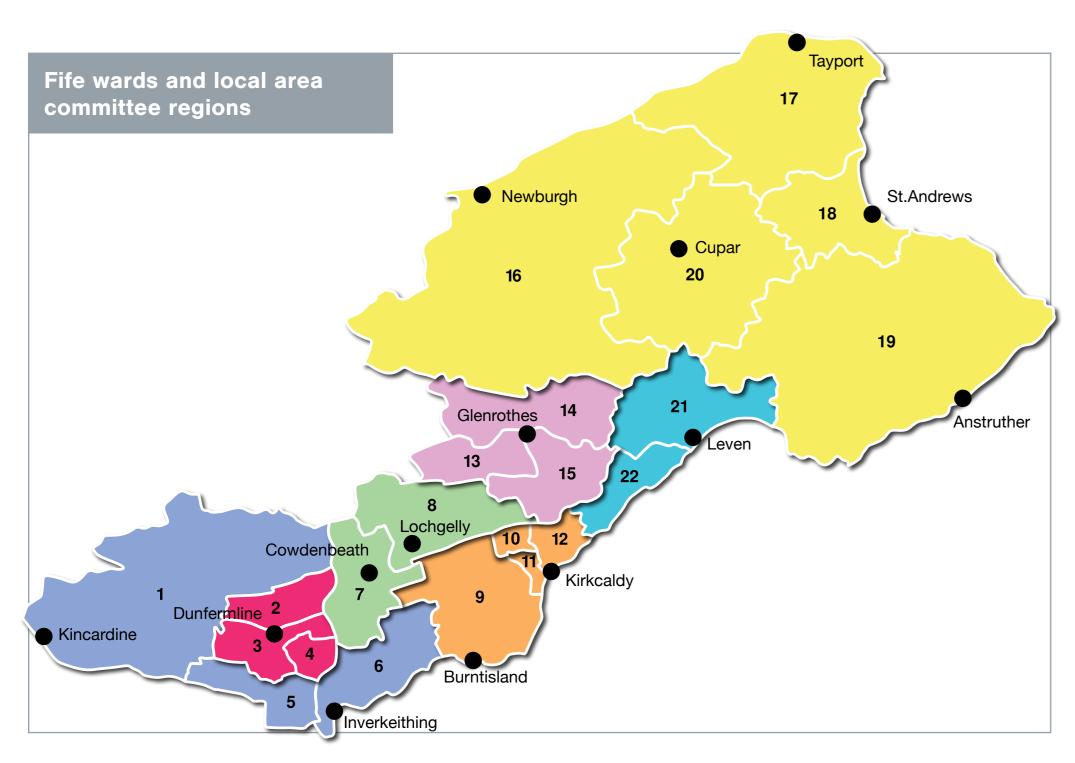

# Fife Councillors

Fife is divided into 22 wards, each represented by three or four councillors. Any of your local councillors can help you with community issues. They all work on an equal footing within the ward; you can choose which councillor to approach.

If you don't know which ward you live in, or who your local councillors are, use the postcode search at boundaries.scot

You can also get a message to your Councillor(s) at members.services@fife.gov.uk