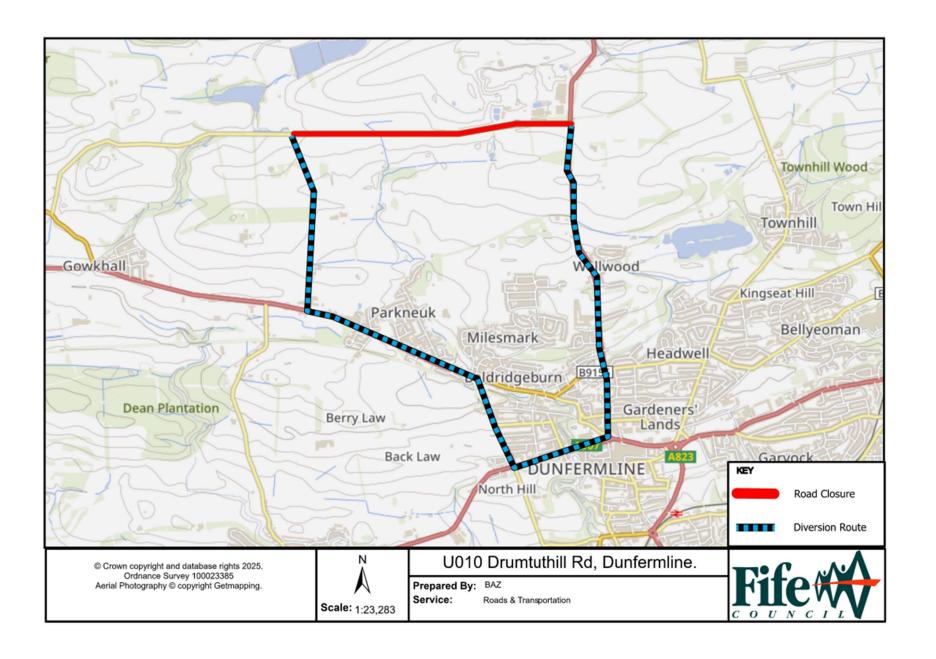

## **Temporary Road Closure**

WHERE? U010 (Drumtuthill Road), Dunfermline (from Jct. Craigluscar Road to Jct.A823).

The alternative route for through traffic is via Craigluscar Road, A907(Carnock Road, William Street, Pittencreif Street), & A823.