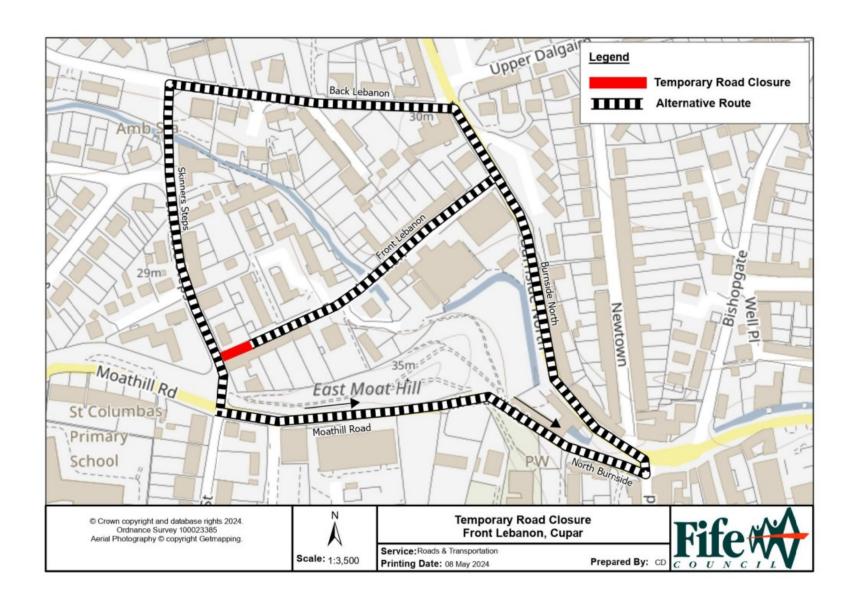

## <u>Temporary Road Closure</u> <u>Front Lebanon, Cupar</u>

WHERE?

Cupar, Front Lebanon, from jct. Skinners Steps in an easterly direction for a distance of 25 metres or thereby.

The alternative route for through vehicular traffic is via Skinners Steps, Moathill Road (eastbound), North Burnside (eastbound), Ladywynd (northbound), Burnside North and Back Lebanon.