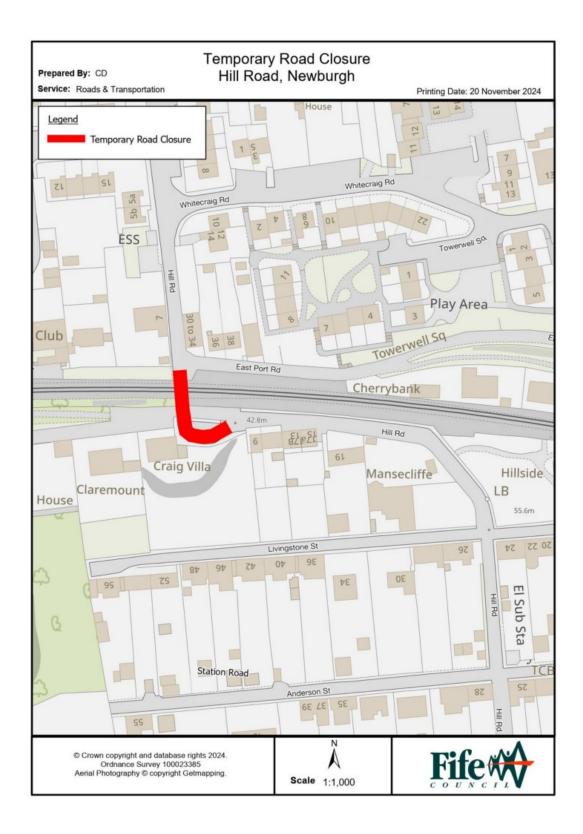

## <u>Temporary Overnight Road Closures</u> <u>Hill Road, Newburgh</u>

WHERE? Hill Road, Newburgh, from its junction with unnamed road approx. 5m north of railway bridge, to property no. 9 Hill Road.

There is no alternative route for vehicular traffic.

Access for emergency services will be maintained.

- WHEN? Overnight works from 22.00hrs on 16/07/25 to 06.00hrs on 17/07/25, or until earlier completion of works.
- WHY? To allow railway bridge works to be carried out in safety.
- WHO? Active Traffic Management Solutions is responsible for these works and can be contacted as follows: