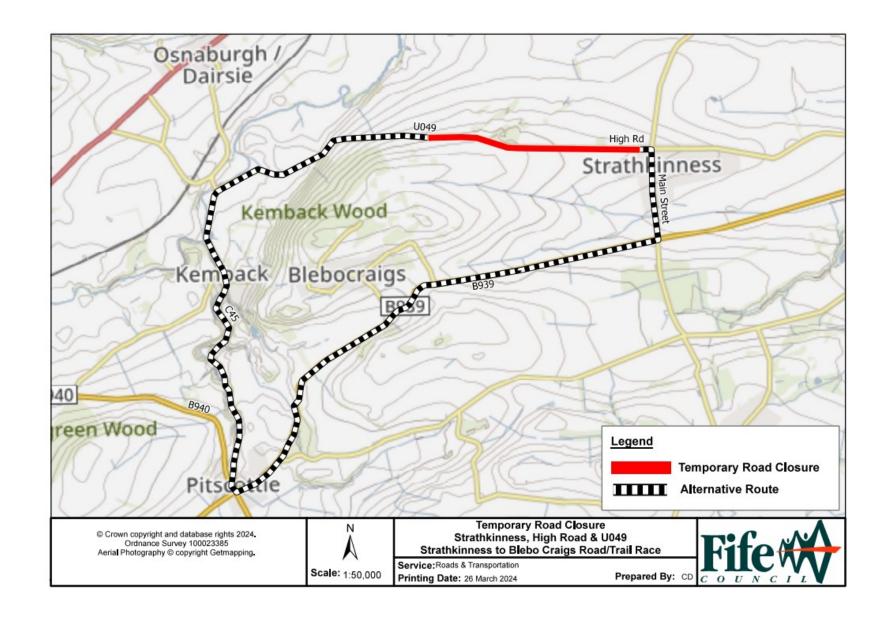

## Temporary Road Closure High Road & U049, Strathkinness Strathkinness to Blebo Craigs Road/Trail Race

WHERE? High Road and U049 Strathkinness from the

entrance to the park/recycling point west of

Bonfield Park, to the track leading to South Flisk.

The alternative route for through traffic will be via High Road & Main Street, Strathkinness; B939; B940;

C45 Dura Den and U049.

Access for emergency service vehicles and

pedestrians will be maintained.

WHEN? 07/05/25 from 19.00hrs to 20.00hrs.

WHY? To allow the Strathkinness to Blebo Craigs

Road/Trail Race to take place in safety.

WHO? Fife Athletic Club is responsible for this event and

can be contacted as follows:

Contact Tel. No: 01334 466816