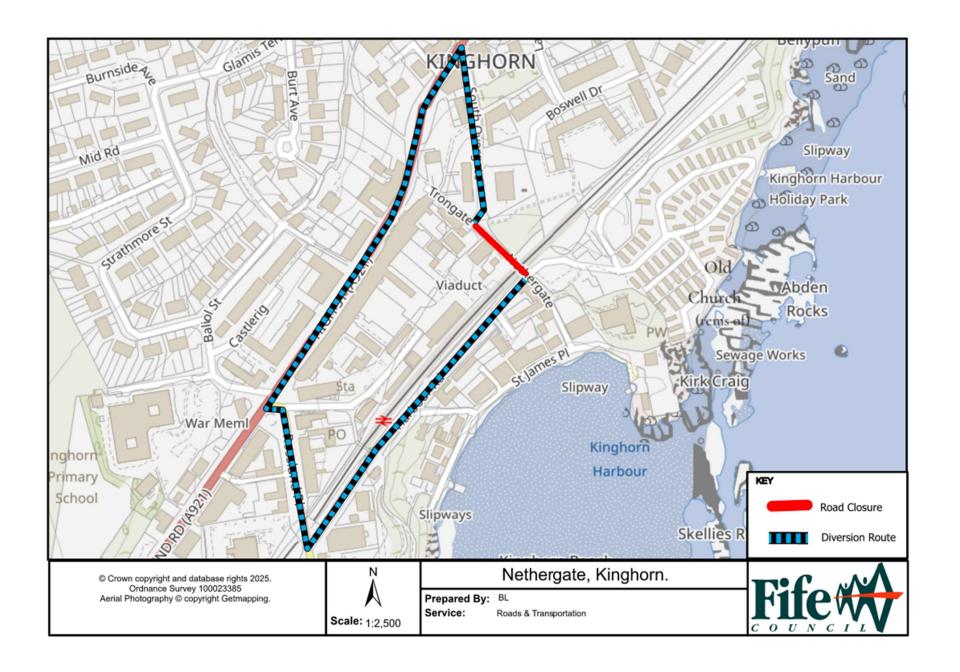

## **Temporary Road Closure**

WHERE? Nethergate, Kinghorn (from Jct. Harbour Road to Jct. South Overgate).

The alternative route for through traffic is via Harbour Road, Rossland Place, High Street & South Overgate.

Access for emergency service vehicles and residents will be via diversion route.

Pedestrian access will be maintained.

- WHEN? From 10pm Thursday 3<sup>rd</sup> July 2025 to 6am Friday 4<sup>th</sup> July 2025.
- WHY? To allow rail bridge inspection works to be carried out in safety.
- WHO? Coneworx Traffic Management are responsible for these works and can be contacted as follows: