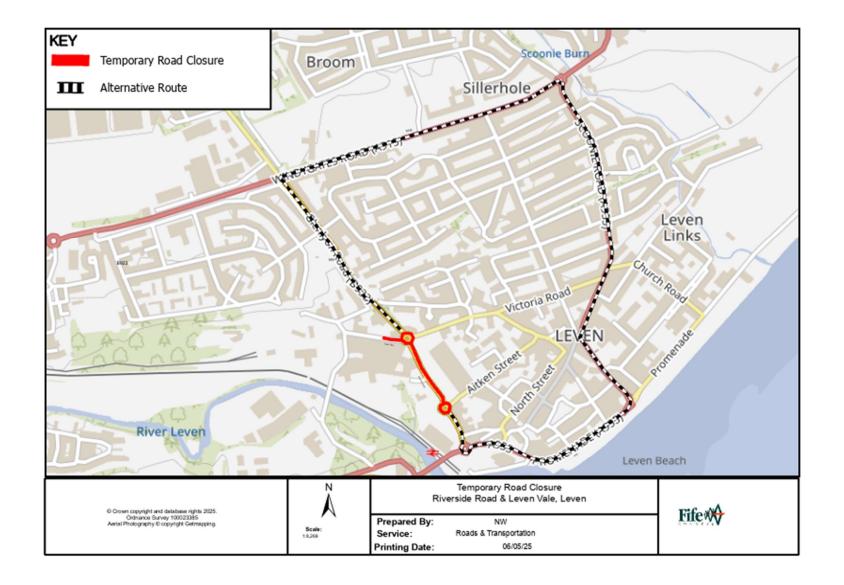

## Temporary Overnight Road Closures Riverside Road & Leven Vale, Leven

WHERE? Leven, Riverside Road – from Glenlyon Roundabout to Riverside Roundabout.

Roundabout to Riverside Roundabout.

The alternative route for vehicular traffic is via A955, A915 and B933.

Leven, Leven Vale – from the jct. at Ambulance Station to Glenlyon Roundabout.

There is no alternative route.

Access for emergency services will be maintained. There is no access for pedestrians during the duration of the works.