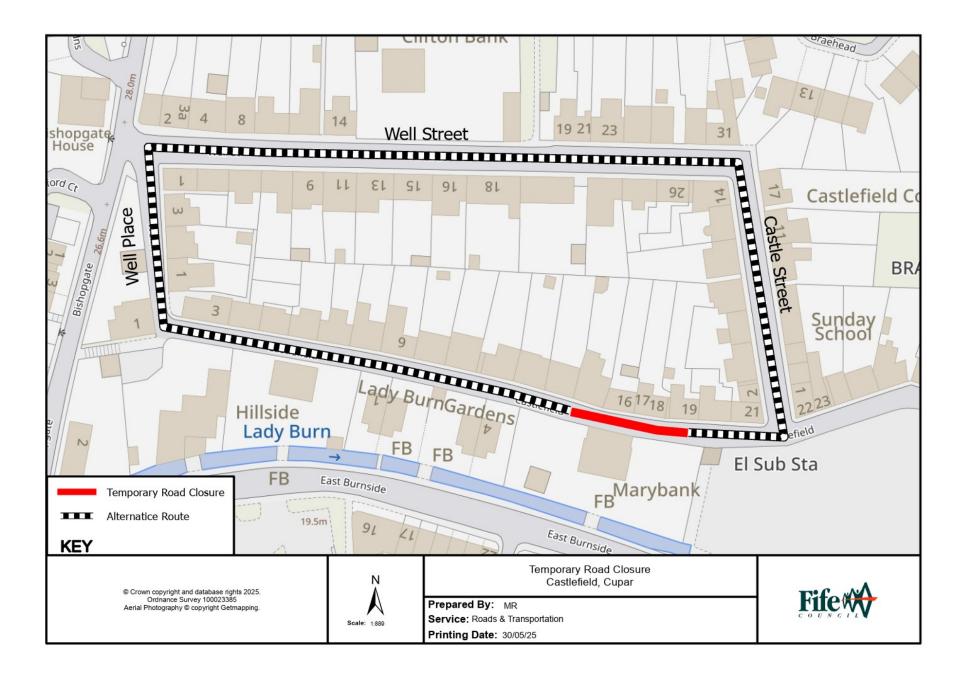

## <u>Temporary Road Closure</u> <u>Castlefield, Cupar</u>

WHERE? From Property No. 15 to Property No. 19 Castlefield, Cupar.

> The alternative route for vehicular traffic is via Castle Street, Well Street and Well Place.

> Access for emergency services, residents and pedestrians will be maintained.

WHEN? From 08.00hrs on 17/06/25 to 23.59hrs on 26/06/25, or until earlier completion of the works.