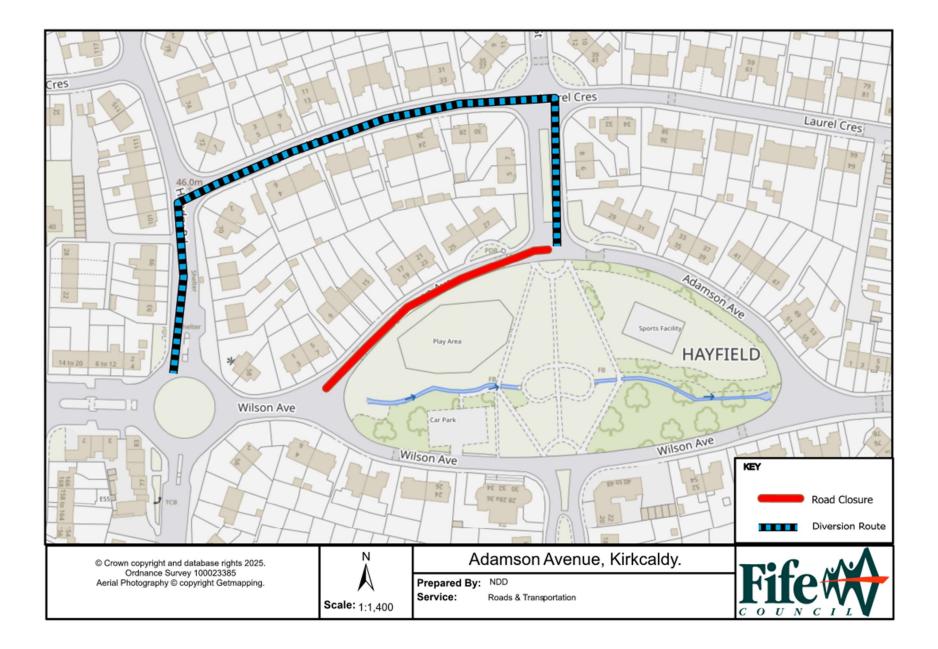

## **Temporary Road Closure**

WHERE ? Adamson Avenue, Kirkcaldy (from Jct. Wilson Avenue to Jct. Maple Street).

The alternative route for through traffic is via Hendry Road, Laurel Crescent & Maple Street

Access for emergency service vehicles will be maintained.

No resident access between 9am – 5pm.

Pedestrian access will be maintained.

- WHEN ? From 8am Tuesday 10<sup>th</sup> June 2025 to 8pm Wednesday 11<sup>th</sup> June 2025.
- **WHY ?** To allow carriageway patching works to be carried out in safety.
- WHO? Fife Council Roads & Transportation Services are responsible for these works and can be contacted as follows: