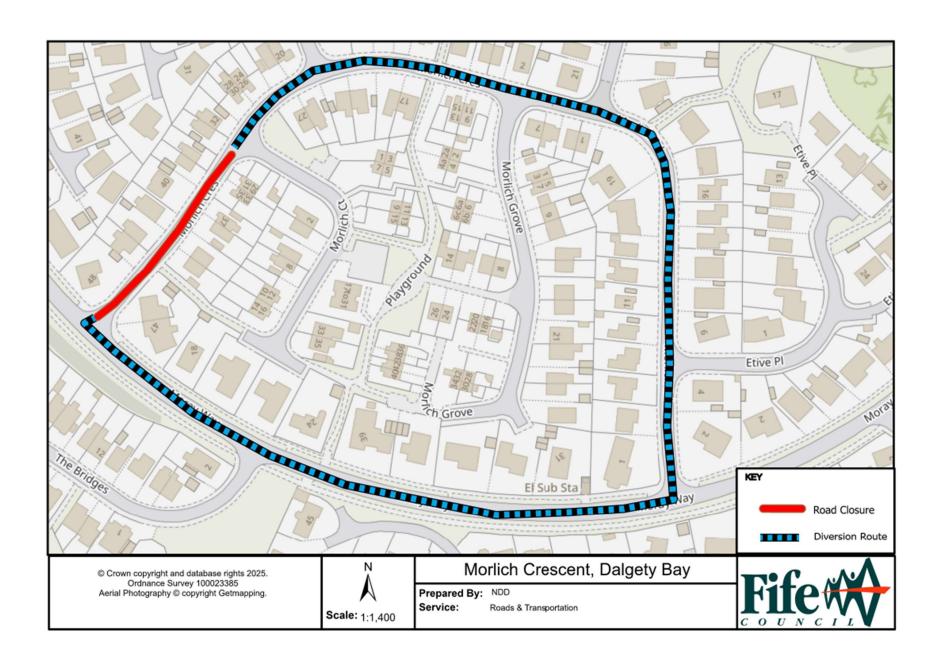

## **Temporary Road Closure**

WHERE? Morlich Crescent, Dalgety Bay (from its junction with Moray Way to its junction with Morlich Court).

The alternative route for through traffic is via Moray Way, Morlich Road & Morlich Crescent.