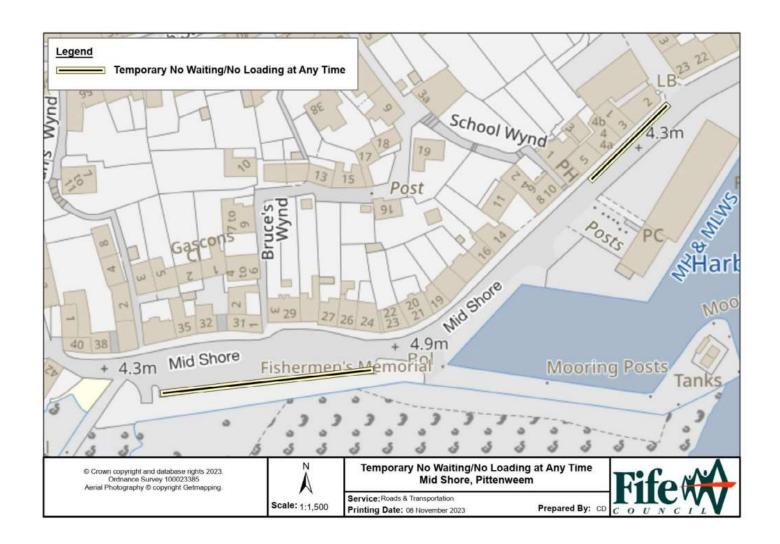

Pittenweem, Mid Shore (North Side) – from jct. Water Wynd to property no. 5 Mid Shore.

Pittenweem, Mid Shore (South Side) – parking area opposite nos. 24-36 Mid Shore.

WHEN? 04/12/23 at 08.00hrs to 29/06/24 at 23.59hrs, or