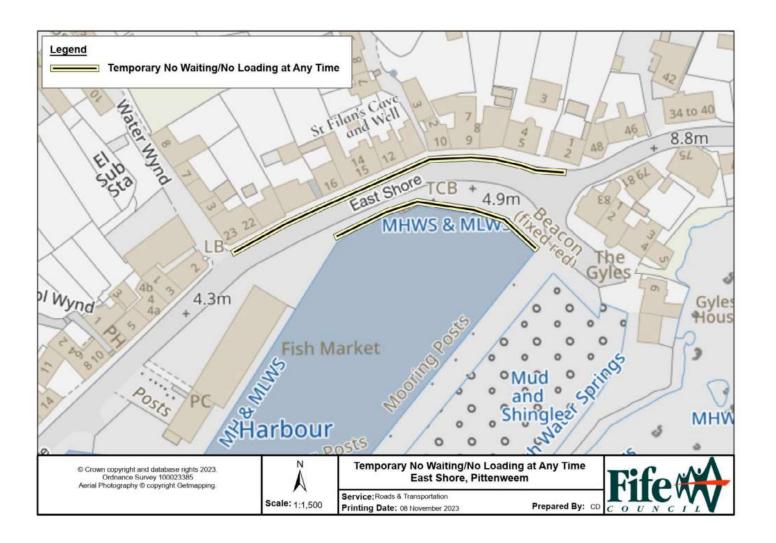

## Temporary No Waiting/No Loading at Any Time East Shore/Mid Shore, Pittenweem

WHERE? Pittenweem, East Shore (South Side) – from jct.
The Gyles to opposite property no. 18 East Shore.

Pittenweem, East Shore (North Side) – from property no. 1 East Shore to jct. Water Wynd.

Pittenweem, Mid Shore (North Side) – from jct. Water Wynd to property no. 5 Mid Shore.

Pittenweem, Mid Shore (South Side) – parking area opposite nos. 24-36 Mid Shore.

WHEN? 04/12/23 at 08.00hrs to 29/06/24 at 23.59hrs, or