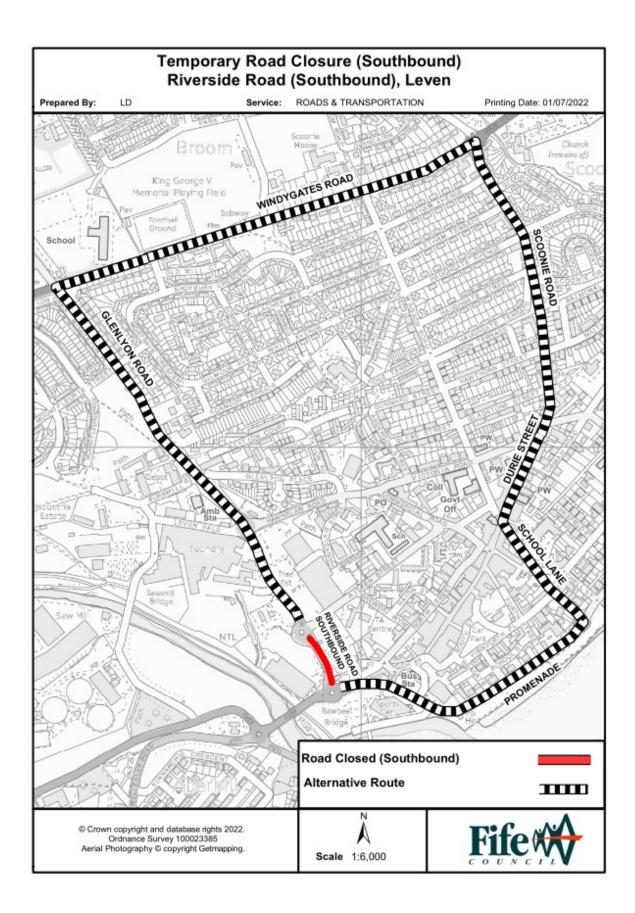

## <u>Temporary Road Closure</u> <u>Riverside Road (Southbound), Leven</u>

| WHERE? | Leven, Riverside Road (Southbound) from Aitken<br>Street to A955 (Promenade).                                  |                                                                                                        |
|--------|----------------------------------------------------------------------------------------------------------------|--------------------------------------------------------------------------------------------------------|
|        | is via the Promer                                                                                              | oute for through vehicular traffic<br>nade, School Lane, Durie Street,<br>/indygates Road and Glenlyon |
|        | Access for emergency service vehicles and pedestrians will be maintained.                                      |                                                                                                        |
| WHEN?  | 23/10/23 at 07.00hrs to 31/05/24 at 17.00hrs, or until earlier completion of the works.                        |                                                                                                        |
| WHY?   | To allow works to be carried out in safety for Leven rail bridge replacement.                                  |                                                                                                        |
| WHO?   | Fife Council Roads & Transportation Services are responsible for these works and can be contacted as follows:- |                                                                                                        |
|        | Contact:                                                                                                       | 03451 555 555 Ext. 480087                                                                              |
|        | Emergency/<br>Out of Hours:                                                                                    | 03451 55 00 99                                                                                         |