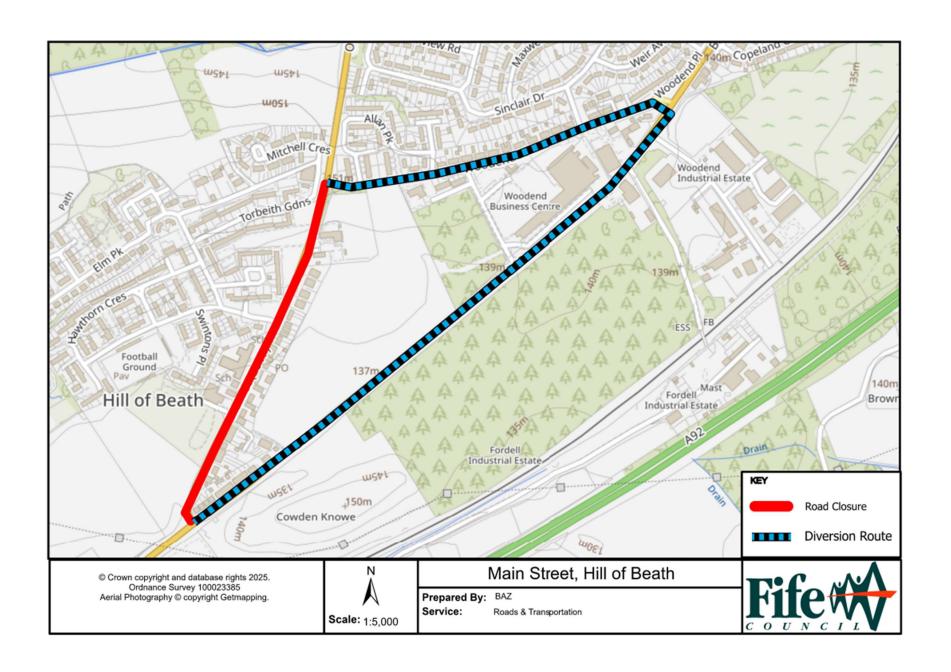

## **Temporary Road Closure**

WHERE? Main Street, Hill of Beath (from Jct. B981 to Jct. Woodend Place).

The alternative route for through traffic is via B981 & Woodend Place

Access for emergency service vehicles will be maintained.