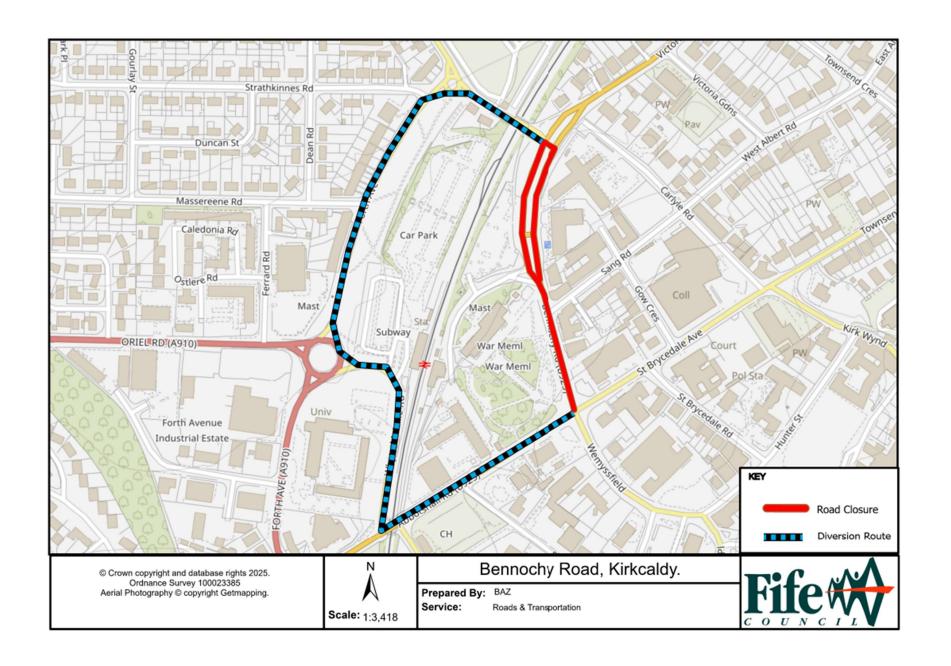

## **Temporary Road Closure**

WHERE? Bennochy Road, Kirkcaldy (from Bennochy Road/Victoria Road traffic lights to Jct. Abbotshall Road).

The alternative route for through traffic is via Bennochy Road, Forth Avenue, Whyte Melville Road & Abbotshall Road.

Access for emergency service vehicles will be maintained.

No Access to East carpark for Kirkcaldy train station during these times.

Exit from East carpark for Kirkcaldy train station will be North bound only.

WHEN? From 11am to 1pm Wednesday 2<sup>nd</sup> July 2025.

WHY? To allow Kirkcaldy Memorial Garden Service to be carried out in safety.

WHO? Fife Council are responsible for this event and can be contacted as follows: