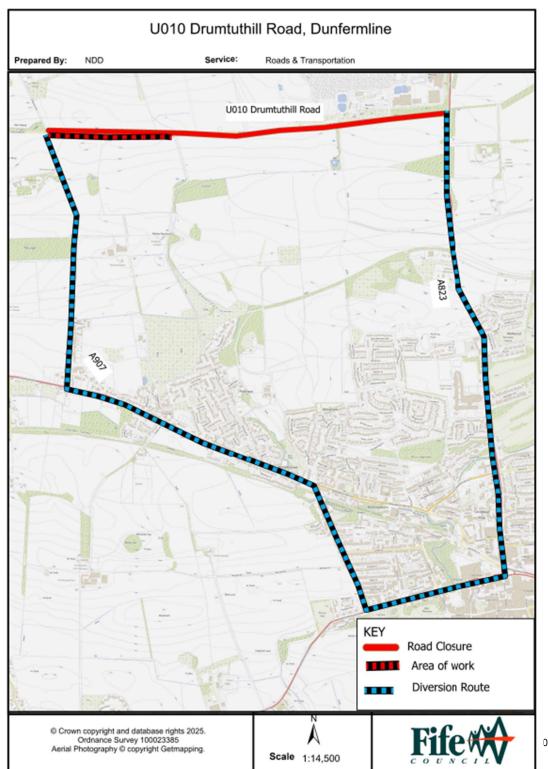

## **Temporary Road Closure**

WHERE? U010 Drumtuthill Road, Dunfermline (from its junction with Craigluscar Road to its junction with the A823).

The alternative route for through traffic is via A823, A907 & Craigluscar Road.