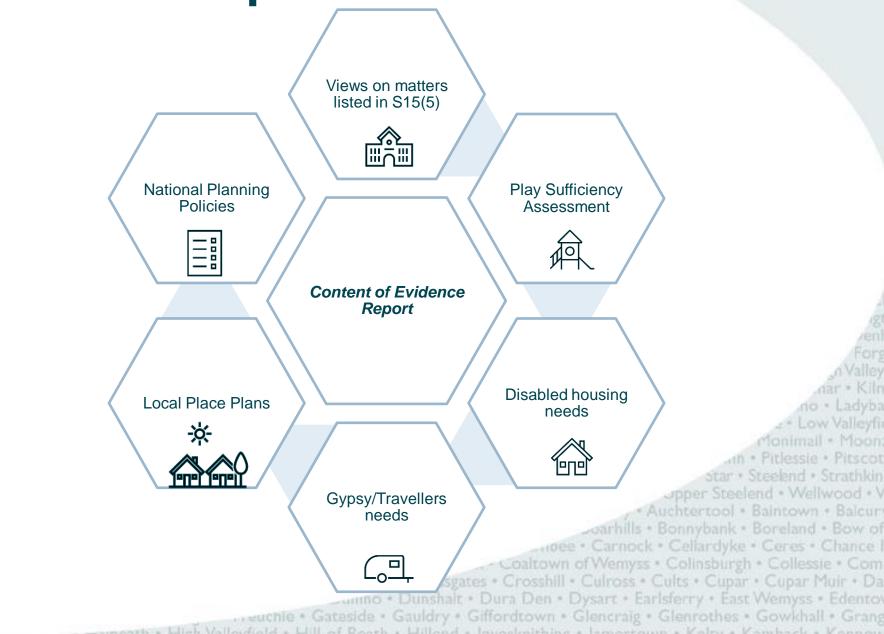

# Where we are now- Evidence **Report Stage**

- Planning authorities are required to prepare an Evidence Report that contains sufficient information to enable the planning authority to prepare a Local Development Plan.
- Planning authorities must undertake engagement with various groups and have regard to their views when preparing the Evidence Report.
- The Evidence Report must include a statement on how the planning authority has sought stakeholders' views and how these have been taken into account. star • Steelend • Strathkin

### **Evidence Report**