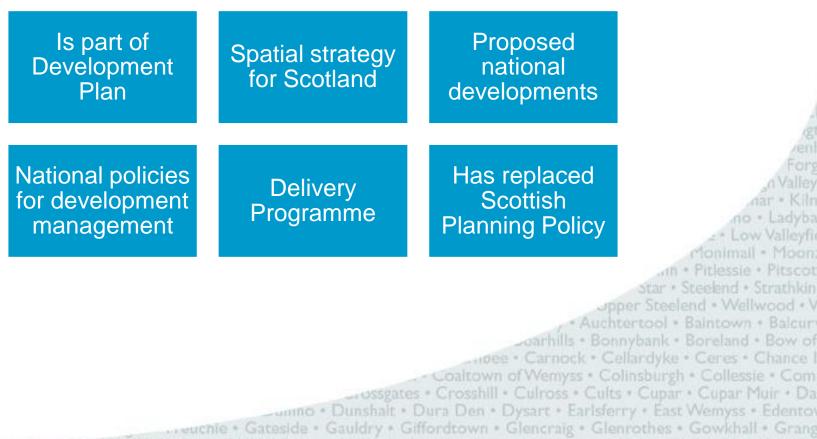

#### National Planning Framework

The National Planning Framework (NPF) is a longterm plan for Scotland to 2045 that sets out where development and infrastructure is needed.

#### **Planning Reform**

The legislation which gives direction to our planning processes and decision-making is changing. We have a new Planning Act, but there's plenty still happening to design and implement the

#### **Digital Planning**

The Digital Planning programme is working towards the delivery of new services and systems, putting data and technology at the heart of planning.

no · Ladyba \* Low Valleyfin Monimall . Moon star • Steelend • Strathkin Steelend . Wellwood . V tool \* Baintown \* Balcur bank . Boreland . Bow of irdyke • Ceres • Chance I sburgh + Collessie + Com