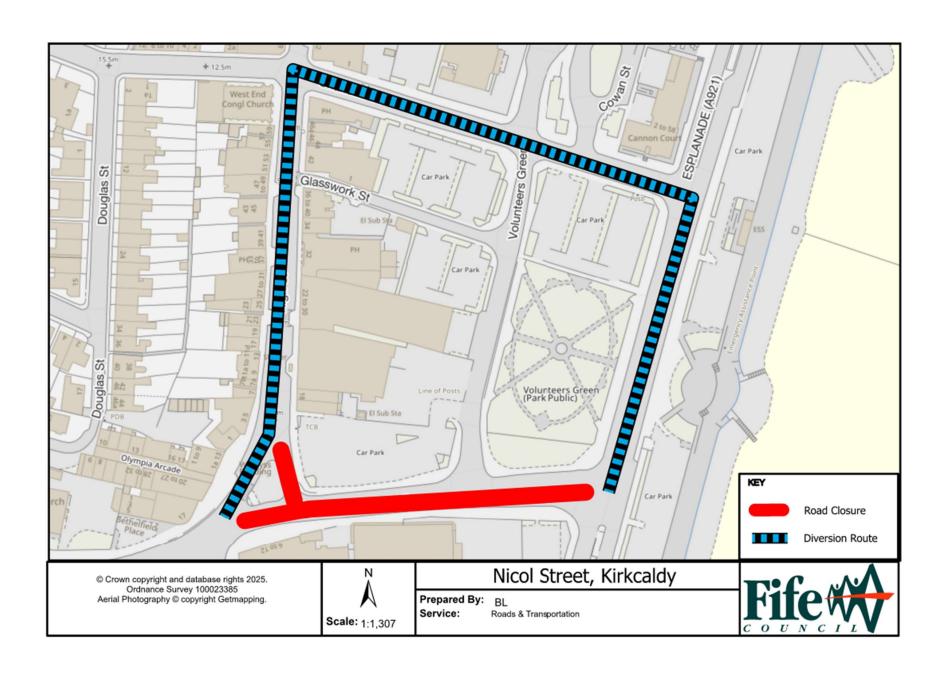

## **Temporary Road Closure**

WHERE? Nicol Street, Kirkcaldy (from High Street to The Esplanade).

The alternative route for through traffic is via High Street, Charlotte Street, Esplanade.

Access for emergency service vehicles and residents will be maintained.

Pedestrian access will be maintained.

WHEN? Daily from 7.30am to 5pm from Monday 10<sup>th</sup> March 2025 to Friday 28<sup>th</sup> March 2025.

WHY? To allow carriageway surfacing works to be carried out in safety.