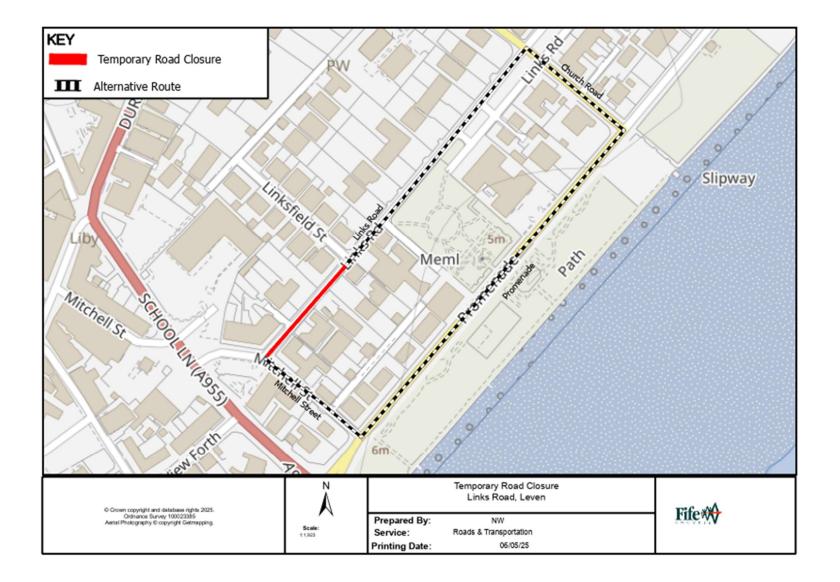

## Temporary Road Closure Links Road, Leven

WHERE? Leven, Links Road – from jct. Linksfield Street to

jct. Mitchell Street.

The alternative route for vehicular traffic is via Mitchell Street, Promenade and Church Road.

Access for emergency services and pedestrians

will be maintained.

WHEN? From 08.00hrs 10/07/25 to 23.59hrs 19/07/25, or

until earlier completion of the works.

WHY? To allow excavation works to be carried out in